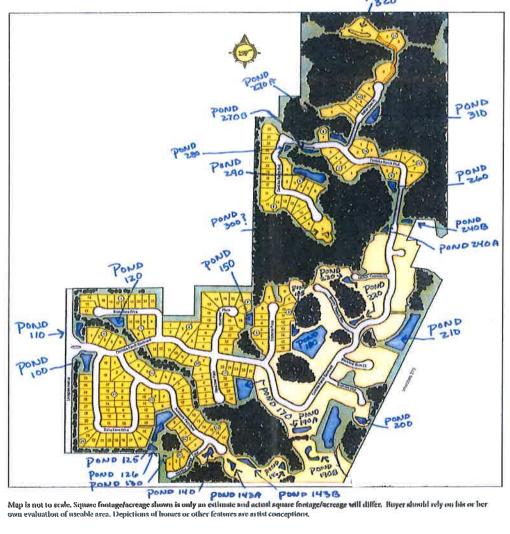

#### Cordoba Ranch Lake Management Report

Cordoba Estates

#### 6/11/2019

The following report is for June to illustrate what has changed from May and what to expect through June and the coming months. The photos were taken on Monday 6-10-19

The ponds were treated on Monday 6-10-19.