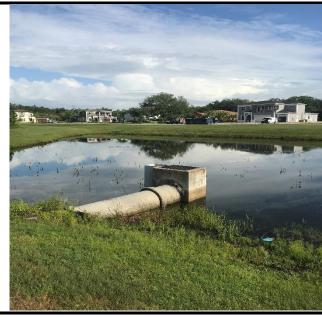

#### Cordoba Ranch Lake Management Report

Cordoba Estates

#### 6/11/2019

The following report is for June to illustrate what has changed from May and what to expect through June and the coming months. The photos were taken on Monday 6-10-19

The ponds were treated on Monday 6-10-19.