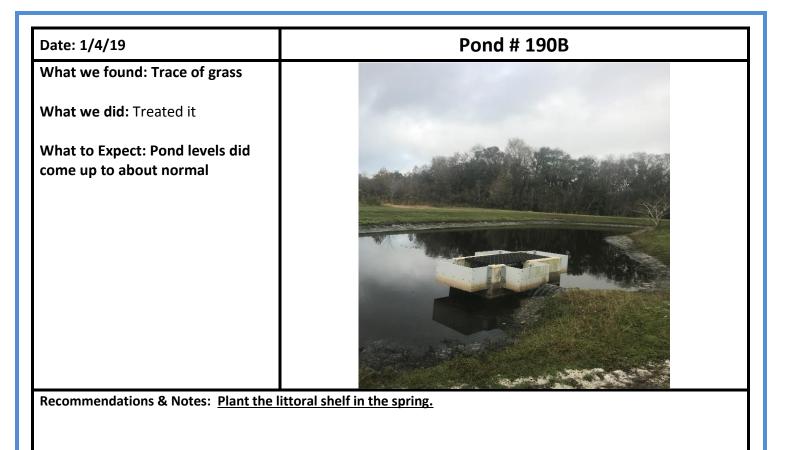

| Date: 1/4/19                                                                                                                                             | Pond #143B             |
|----------------------------------------------------------------------------------------------------------------------------------------------------------|------------------------|
| What we found: Trace of grass.                                                                                                                           |                        |
| What we Did: Treated trace of grass.                                                                                                                     |                        |
| What to Expect: Hopefully water<br>level to stay normal                                                                                                  |                        |
| Recommendations & Notes:                                                                                                                                 |                        |
| Date: 1/4/19                                                                                                                                             | Pond #146              |
| What we found: This pond filled<br>up since last month<br>What we did: Treated light grasses<br>What to expect: Pond to continue<br>to look much better. |                        |
| Recommendations & Notes: Plant the littora                                                                                                               | al shelf in the spring |