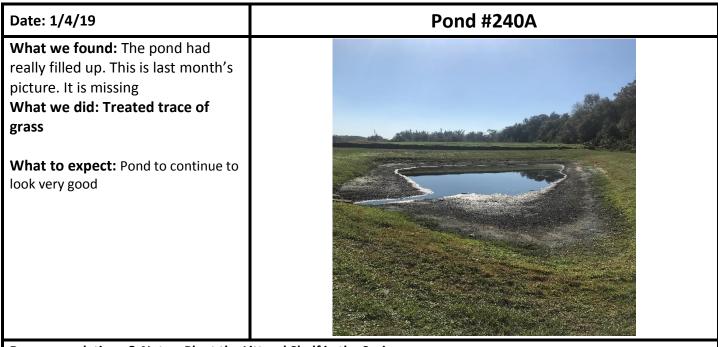

Recommendations & Notes: Plant the Littoral Shelf in the Spring.

| Date: 1/4/19                                                         | Pond #270A |
|----------------------------------------------------------------------|------------|
| What we found: Trace of Torpedo grass and Spatterdock.               |            |
| What we did: Treated for the grasses and trimmed up the Spatterdock. |            |
| What to expect: Pond looks great<br>with a normal amount of water    |            |