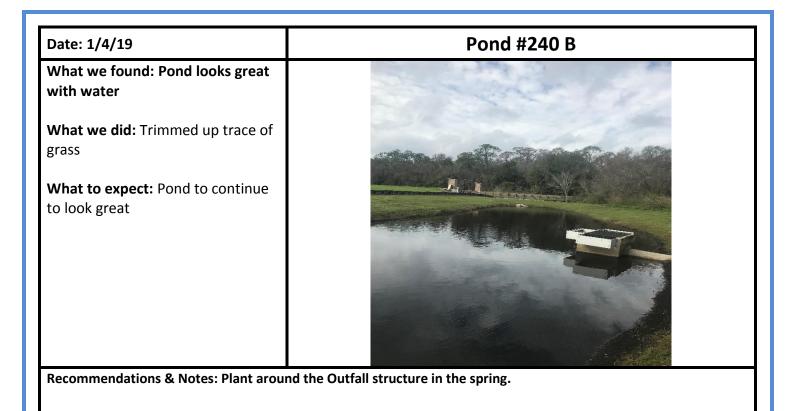

Notes: Is looking much better. (Same)

and pond looks pretty good

Recommendations & Notes: This pond is set back, but building is going on. I would plant the Littoral shelf in the spring.

| Date: 1/4/19                                                                                                                                                                 | Pond #210 |
|------------------------------------------------------------------------------------------------------------------------------------------------------------------------------|-----------|
| What we found: Algae and Light<br>Grass.                                                                                                                                     |           |
| What we did: Treated the algae<br>and grass<br>What to expect : This pond is<br>always a challenge, but as you can<br>see in the picture we wade out to<br>get the job done. |           |