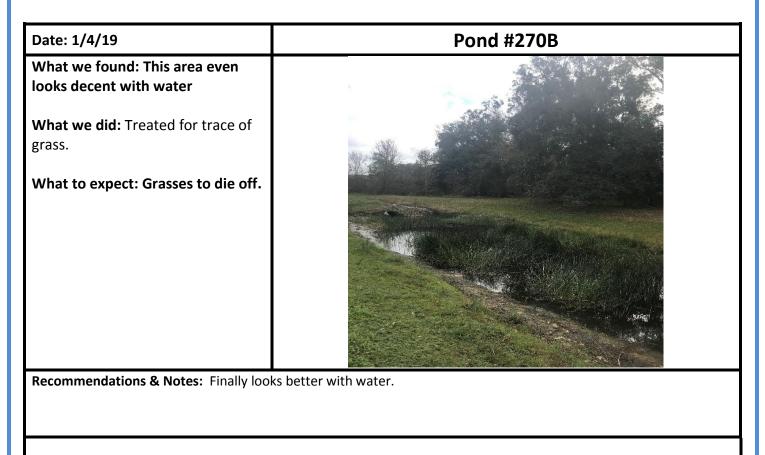

Recommendations & Notes: Plant the Littoral Shelf in the Spring.

| Date: 1/4/19                                                         | Pond #270A |
|----------------------------------------------------------------------|------------|
| What we found: Trace of Torpedo grass and Spatterdock.               |            |
| What we did: Treated for the grasses and trimmed up the Spatterdock. |            |
| What to expect: Pond looks great<br>with a normal amount of water    |            |