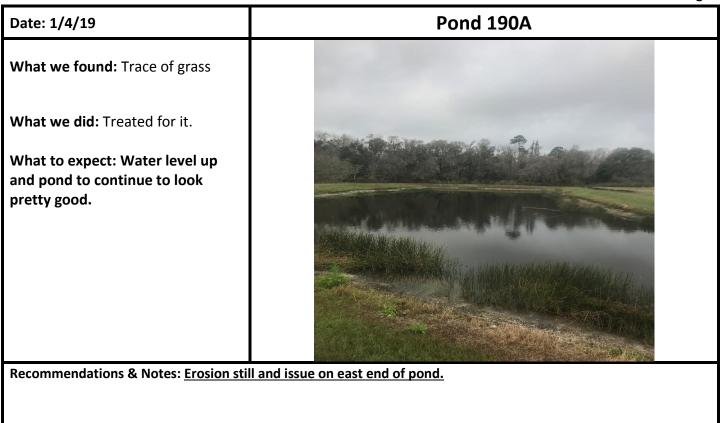

Notes: Is looking much better. (Same)

and pond looks pretty good

Recommendations & Notes: This pond is set back, but building is going on. I would plant the Littoral shelf in the spring.

| Date: 1/4/19                                                                                                                                                                 | Pond #210 |
|------------------------------------------------------------------------------------------------------------------------------------------------------------------------------|-----------|
| What we found: Algae and Light<br>Grass.                                                                                                                                     |           |
| What we did: Treated the algae<br>and grass<br>What to expect : This pond is<br>always a challenge, but as you can<br>see in the picture we wade out to<br>get the job done. |           |