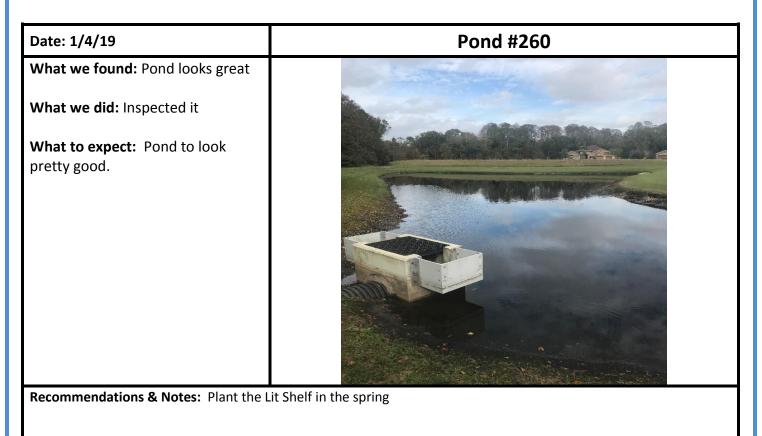

issues. (same)

 Page 9

 Date: 1/4/19
 Pond #220

 What we found: Water level is finally normal What we did: Spot treat grasses.
 Image: Comparison of the page of

Recommendations & Notes: Plant the shelf in front of the outfall structure in the spring.