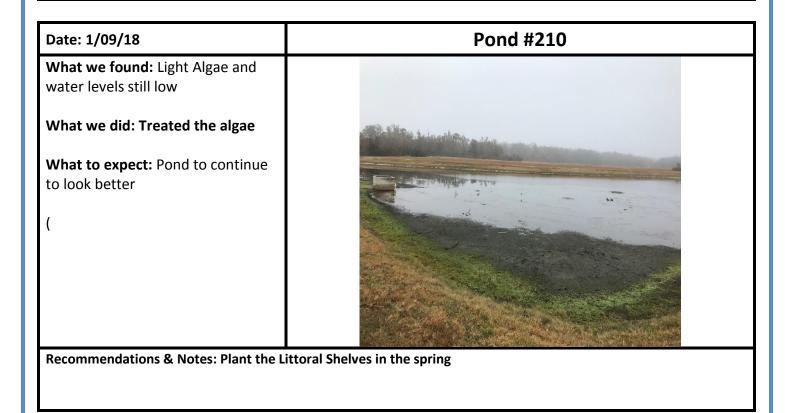

The ponds were treated on Tuesday January 09, 2017 this month. Water levels are still down Overall, the ponds are in good shape. Overall things are in pretty good shape during the winter.

Thank you for your business! Sincerely,