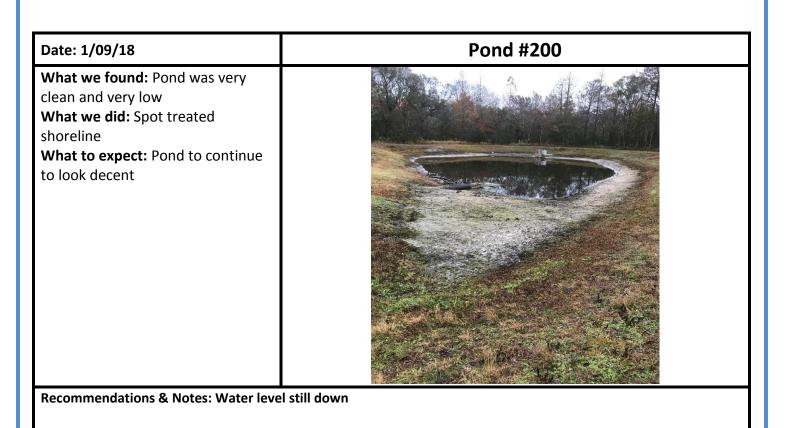

The ponds were treated on Tuesday January 09, 2017 this month. Water levels are still down Overall, the ponds are in good shape. Overall things are in pretty good shape during the winter.

Thank you for your business! Sincerely,