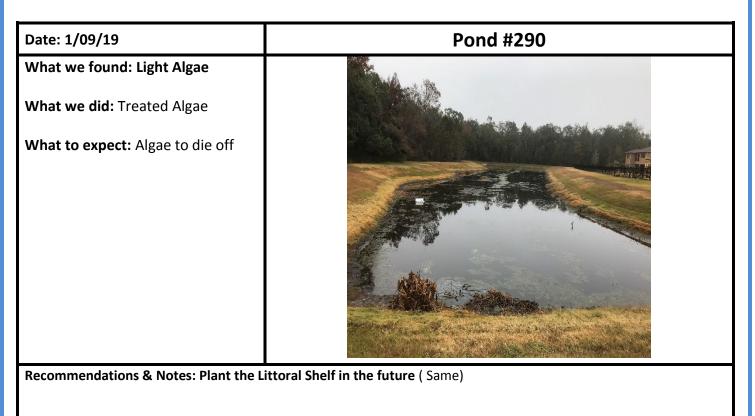

The ponds were treated on Tuesday January 09, 2017 this month. Water levels are still down Overall, the ponds are in good shape. Overall things are in pretty good shape during the winter.

Thank you for your business! Sincerely,