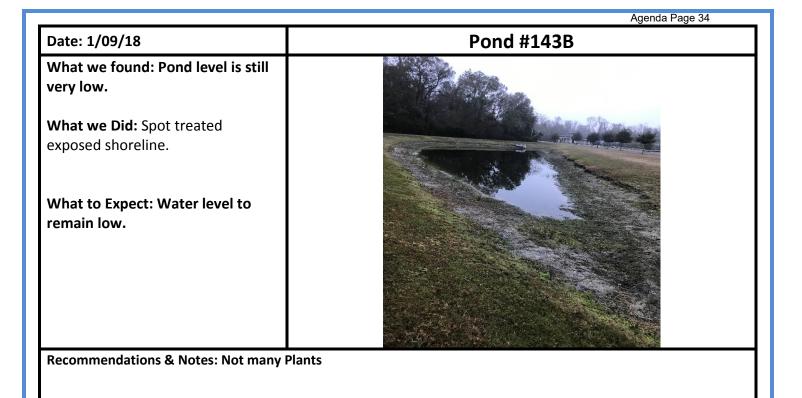

| Date: 1/09/18                                                                   | Pond #185 |
|---------------------------------------------------------------------------------|-----------|
| What we found: Pond Looks good<br>and frost has really changed the<br>landscape |           |
| What we did: Treated exposed shoreline                                          |           |
| What to expect: Pond to continue<br>to look good.                               |           |