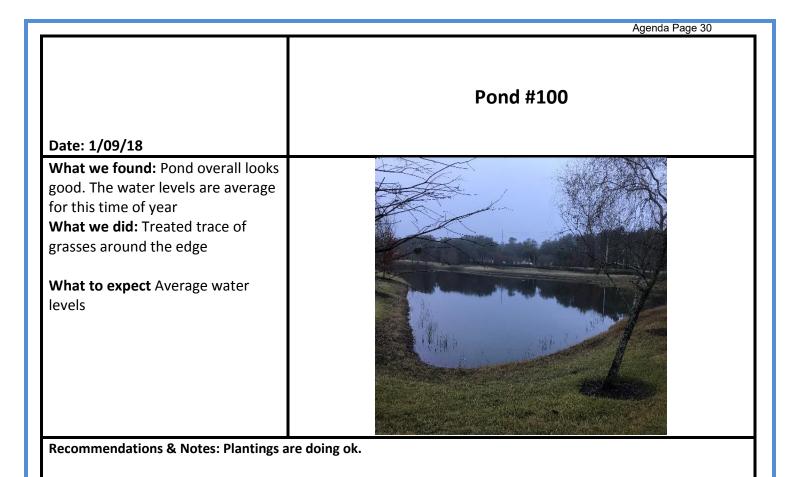

#### 1/13/2018

The following report is for January to illustrate what has changed from December and what to expect through January and the coming months. The photos were taken on Wednesday, January 11, 2018.

The ponds were treated on Tuesday January 09, 2017 this month. Water levels are still down Overall, the ponds are in good shape. Overall things are in pretty good shape during the winter.

Thank you for your business! Sincerely,

Scott Croft

Aquagenix

| Date: 1/09/18                       | Pond #110 |
|-------------------------------------|-----------|
| What we found: Pond is looking      |           |
| pretty good. Water level is average |           |
| What we did: Treated grasses        |           |
| What to expect: Pond to continue to |           |
| look good.                          |           |
| New light set was installed and is  |           |
| working fine.                       |           |
|                                     |           |
|                                     |           |
|                                     |           |
| Notes: Plantings are looking ok.    |           |