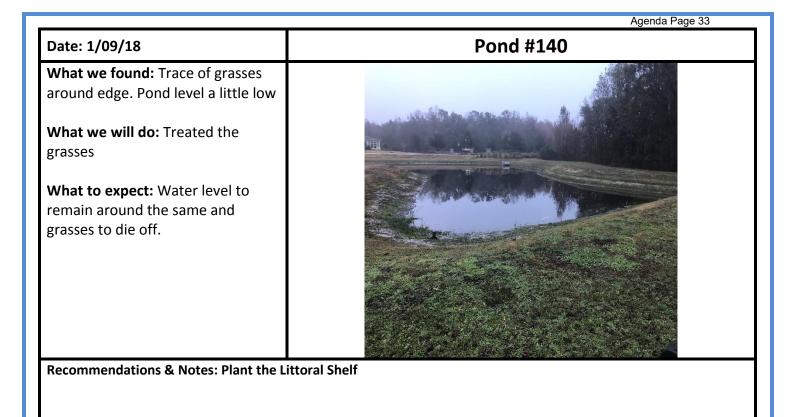

What to Expect: Pond to continue to look good.

Recommendations & Notes: A fountain down the line. (Would look nice in this pond)

Agenda Page 36

| Pond #180 |
|-----------|
|           |
|           |
|           |
|           |