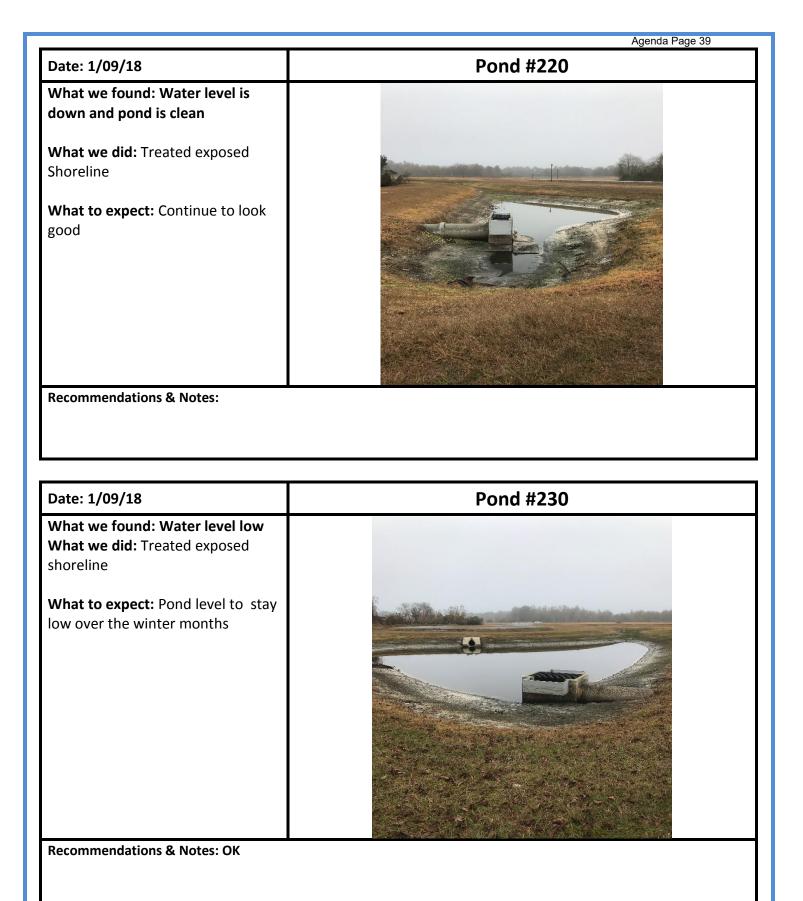

The ponds were treated on Tuesday January 09, 2017 this month. Water levels are still down Overall, the ponds are in good shape. Overall things are in pretty good shape during the winter.

Thank you for your business! Sincerely,