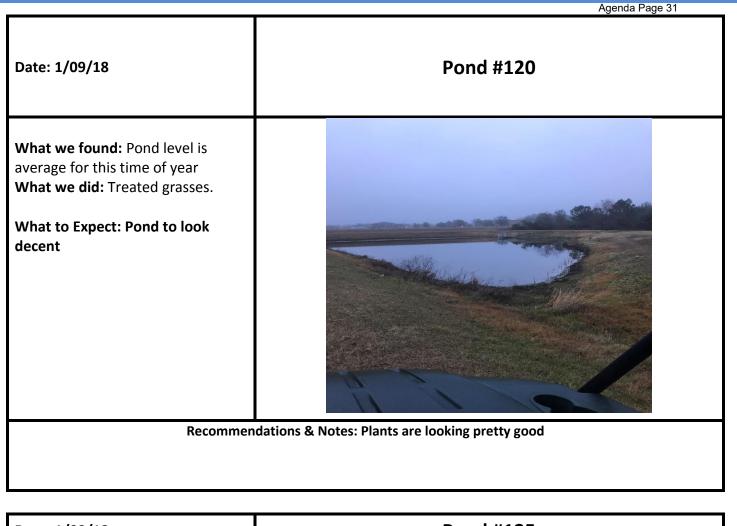

Scott Croft

Aquagenix

| Date: 1/09/18                       | Pond #110 |
|-------------------------------------|-----------|
| What we found: Pond is looking      |           |
| pretty good. Water level is average |           |
| What we did: Treated grasses        |           |
| What to expect: Pond to continue to |           |
| look good.                          |           |
| New light set was installed and is  |           |
| working fine.                       |           |
|                                     |           |
|                                     |           |
|                                     |           |
| Notes: Plantings are looking ok.    |           |