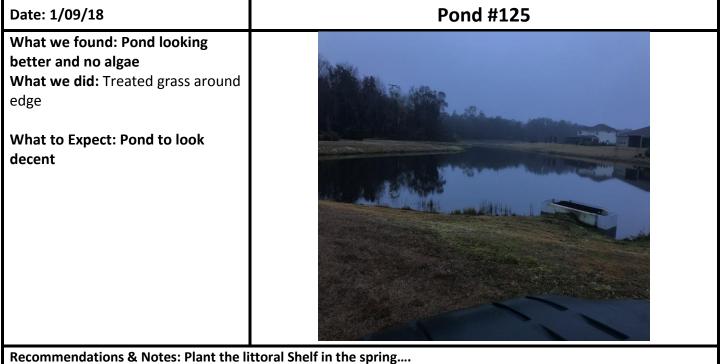

Agenda Page 32

| Date: 1/09/18                                                 | Pond #130                           |
|---------------------------------------------------------------|-------------------------------------|
| What we found: Pond level low                                 |                                     |
| What we did: Treated exposed grasses                          |                                     |
| What to expect: Pond to continue<br>to look as good it is can |                                     |
| Recommendations & Notes: Traces of a                          | lgae and lots of sediment built up. |