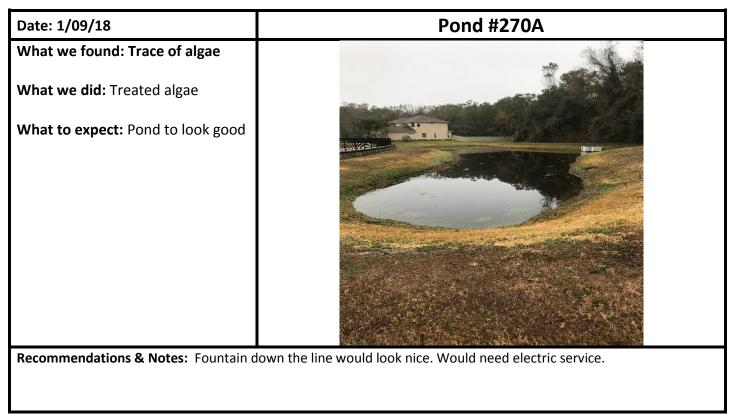

The ponds were treated on Tuesday January 09, 2017 this month. Water levels are still down Overall, the ponds are in good shape. Overall things are in pretty good shape during the winter.

Thank you for your business! Sincerely,