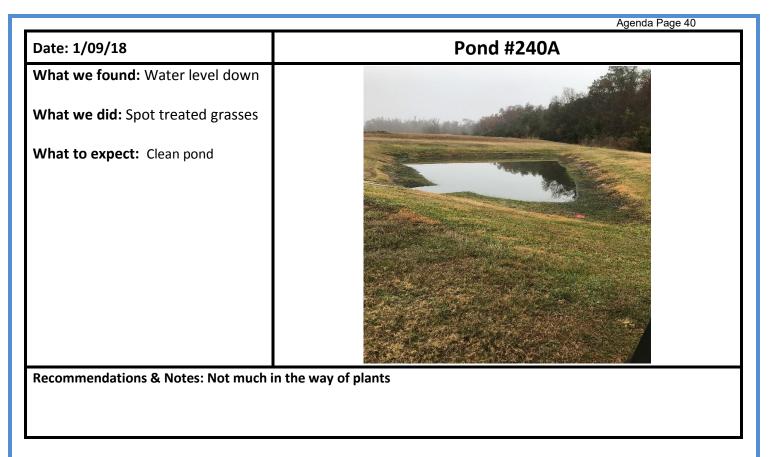

The ponds were treated on Tuesday January 09, 2017 this month. Water levels are still down Overall, the ponds are in good shape. Overall things are in pretty good shape during the winter.

Thank you for your business! Sincerely,