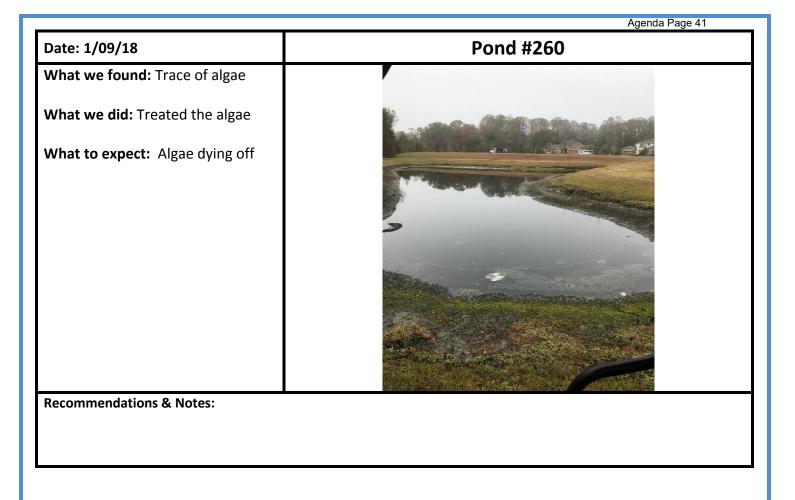

The ponds were treated on Tuesday January 09, 2017 this month. Water levels are still down Overall, the ponds are in good shape. Overall things are in pretty good shape during the winter.

Thank you for your business! Sincerely,

Scott Croft

Aquagenix

| Date: 1/09/18                       | Pond #110 |
|-------------------------------------|-----------|
| What we found: Pond is looking      |           |
| pretty good. Water level is average |           |
| What we did: Treated grasses        |           |
| What to expect: Pond to continue to |           |
| look good.                          |           |
| New light set was installed and is  |           |
| working fine.                       |           |
|                                     |           |
|                                     |           |
|                                     |           |
| Notes: Plantings are looking ok.    |           |