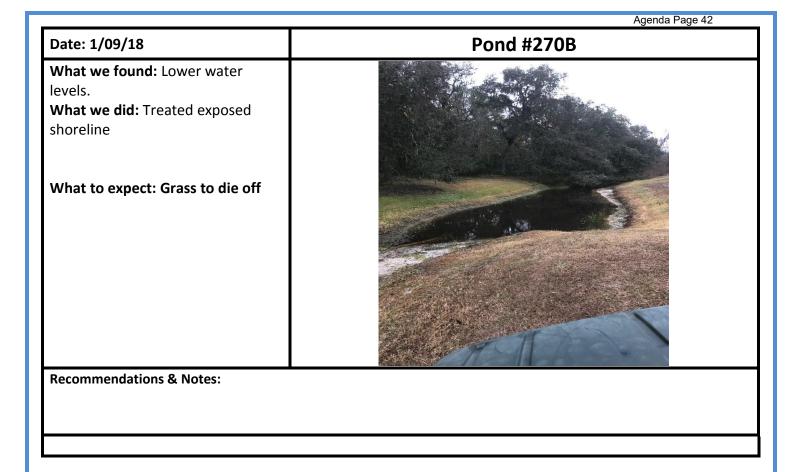

The ponds were treated on Tuesday January 09, 2017 this month. Water levels are still down Overall, the ponds are in good shape. Overall things are in pretty good shape during the winter.

Thank you for your business! Sincerely,