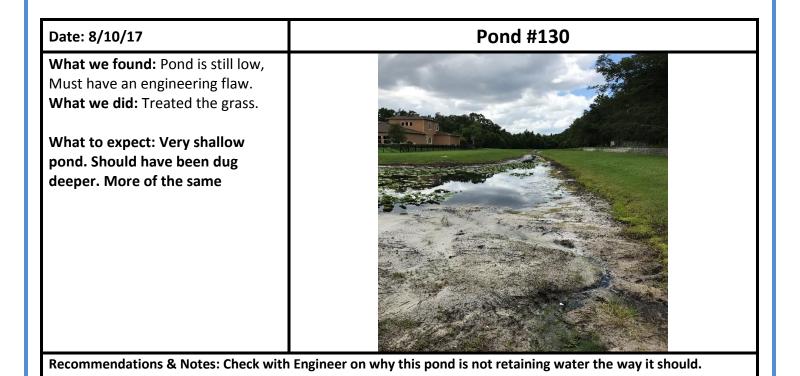

| Date: 8/10/17                                                   | Pond #140 |
|-----------------------------------------------------------------|-----------|
| What we found: Some Algae                                       |           |
| What we will do: Treated the algae and grass                    |           |
| What to expect: Some Algae as we go continue through the summer |           |
| Recommendations & Notes: Plant the Littoral S                   | Shelf     |