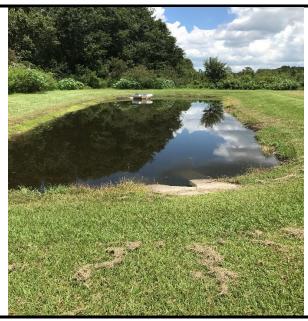

| Date: 8/10/17                               | Pond #270B |
|---------------------------------------------|------------|
| What we found: A little more                |            |
| water than last month                       |            |
| What we did: Treated exposed                |            |
| areas and shoreline                         |            |
| What to expect: Pond Not completely full    |            |
|                                             |            |
| Recommendations & Notes: Part of the Planti |            |