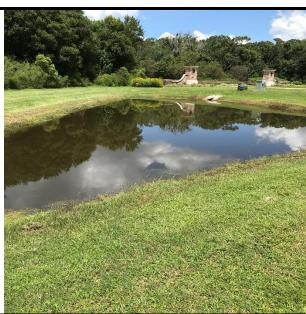

| Date: 8/10/17                               | Pond #270B |
|---------------------------------------------|------------|
| What we found: A little more                |            |
| water than last month                       |            |
| What we did: Treated exposed                |            |
| areas and shoreline                         |            |
| What to expect: Pond Not completely full    |            |
|                                             |            |
| Recommendations & Notes: Part of the Planti |            |