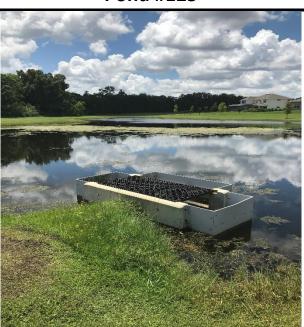

#### Pond #100

Date: 8/10/17

**What we found:** Pond overall looks good. The water levels normal.

What we did: Treated grasses and

trace of Algae

**What to expect** Water levels are normal. Fountain Lights still need

repair.

**Recommendations & Notes: Get Fountain Lights fixed** 

Date: 8/10/17 Pond #110

**What we found:** Pond is looking good. Water level is where it should be

What we did: Treated trace of Algae

and treated grasses,