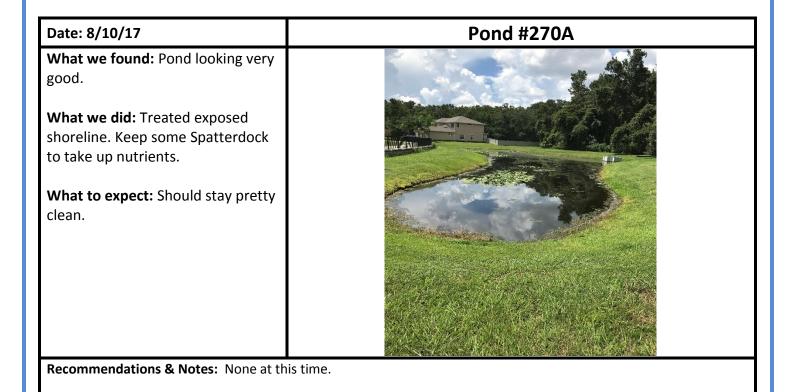

#### 08/10/2017

The following report is for August to illustrate what has changed from July and what to expect through August and the coming months. The photos this month were taken on Thursday, August 10, 2017.

The ponds were treated on Thursday August 3 this month. Water levels are up. Overall, the ponds are in good shape. Some Algae has grown since the treatment.

Thank you for your business! Sincerely,

**Scott Croft** 