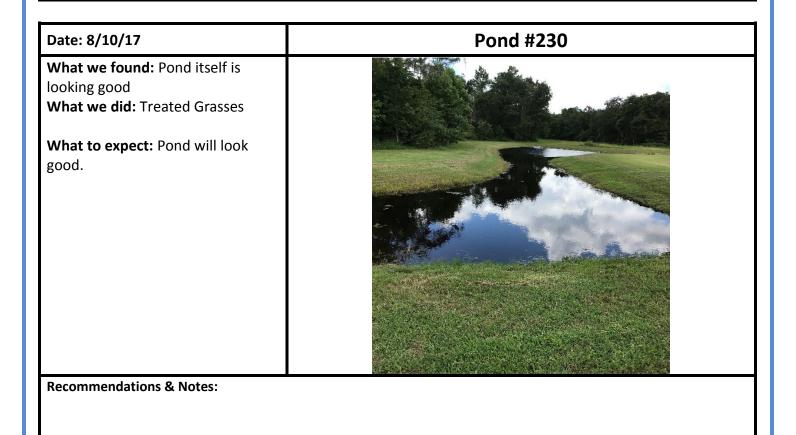

| Date: 8/10/17                     | Pond #220 |
|-----------------------------------|-----------|
| What we found: Water quality      |           |
| much better                       |           |
| What we did: Spot Treated grasses |           |
|                                   |           |
| What to expect: Looks decent      |           |
|                                   |           |
|                                   |           |
|                                   |           |
|                                   |           |
|                                   |           |
|                                   |           |
|                                   |           |