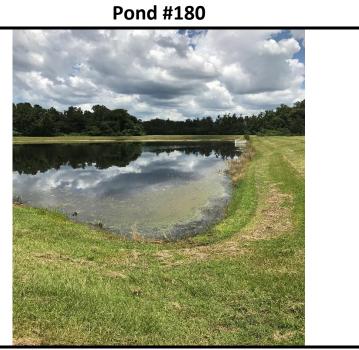

**Recommendations & Notes: Plants** 

| Date: 8/10/17                                 | Pond #170 |
|-----------------------------------------------|-----------|
| What we found: Pond still in very good shape. |           |
| What we did: Spot treated exposed shoreline.  |           |
| What to expect: Continue to look good.        |           |

Recommendations & Notes: Pond to continue to look good.