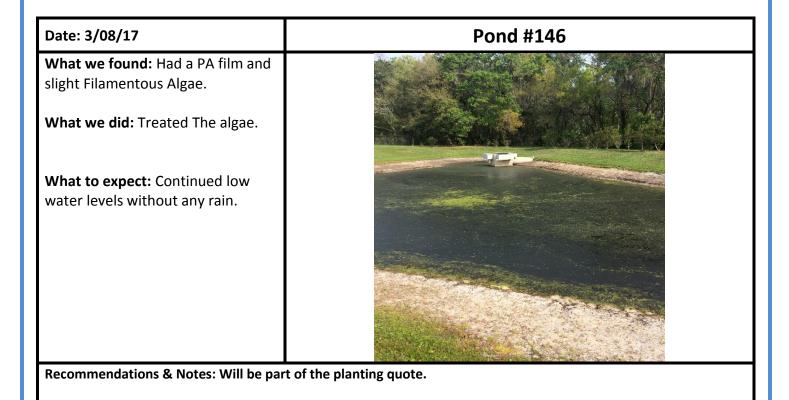

it Until we start getting some rain to do any planting.

Thank you for your business! Sincerely,

Scott Croft

Aquagenix







Recommendations & Notes: With the plantings coming over the next few month, we would probably want to include a few more on this one. The Torpedo grass is browned out.



needs attention.





Recommendations & Notes: At some point this could be a good pond for Triploid Grass Carp. They will help eat the submersed vegetation. We will be providing a quote to plant this also.





Recommendations & Notes: This pond will be part of the future planting plans and would look much better with Pickerelweed or arrowhead throughout the southern ditch. This photo is facing south.





| Pond #143B |
|------------|
|            |
|            |
|            |
|            |



They are building a pool to the north of the pond. Silt barrier is down allowing the pool builder into the backyard

| Bate: 3/08/17                                                                                                                                                                                                                                                                | Pond #150                |
|------------------------------------------------------------------------------------------------------------------------------------------------------------------------------------------------------------------------------------------------------------------------------|--------------------------|
| <ul> <li>What we found: PA throughout the pond. We did not treat because Dissol