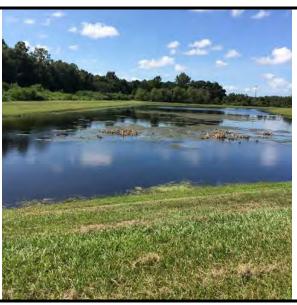

different camera angle than normal.

# Date: 09/15/16 What we found: Still looking good. What we did: treated grasses & minimal algae. What to expect: Algae issues will

What to expect: Algae issues will likely remain prevalent in this small and shallow pond. Eventually planting will benefit this pond as well.

### Pond #200



**Recommendations & Notes:** When this area is built out, water levels should remain higher on average. This is evidence that this pond can look pretty good one day. Especially if turf around the banks improve.

What we found: Cattails were treated last month by boat and have declined.

What we did: Treated algae and border grasses.

What to expect: algae blooms over this shallow littoral zone may be difficult to prevalent as the cattails decompose.

### Pond #210



**Recommendations & Notes:** 

# What we found: This area of the pond is rarely photographed and usually dry. Looking good. What we did: Treated border grasses and spike rush. What to expect: Recommendations & Notes:



**Recommendations & Notes:** Eventually this pond should be planted on the west side not seen in this photo, but it is not the greatest priority now within your budget.

| Date: 09/15/16                                                        | Pond #240A |
|-----------------------------------------------------------------------|------------|
| What we found: weeds around the perimeter and some algae popping up.  |            |
| What we did: Treated algae and border weeds.                          |            |
| What to expect: weeds and algae will decline over the next