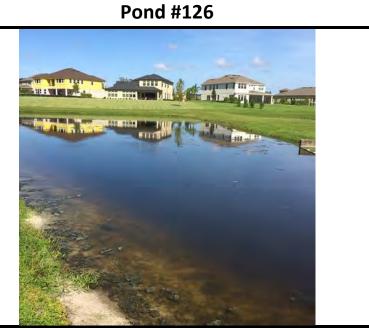

# Acceptance of Series 2006 Arbitrage Report dated 6-30-16

106 107 108

It was stated that there was no negative arbitrage over the reporting period.

109

On a Motion by Mr. Karpay, seconded by Mr. Noble, with all in favor, the Board of Supervisors accepted the Series 2006 Arbitrage Report dated June 30, 2016 for Cordoba Ranch Community Development District.