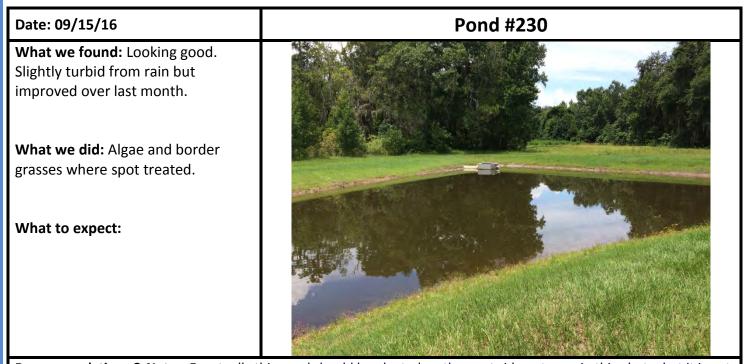

evalent in this small and shallow pond. Eventually planting will benefit this pond as well.

### Pond #200



**Recommendations & Notes:** When this area is built out, water levels should remain higher on average. This is evidence that this pond can look pretty good one day. Especially if turf around the banks improve.

What we found: Cattails were treated last month by boat and have declined.

What we did: Treated algae and border grasses.

What to expect: algae blooms over this shallow littoral zone may be difficult to prevalent as the cattails decompose.

### Pond #210



**Recommendations & Notes:** 

# What we found: This area of the pond is rarely photographed and usually dry. Looking good. What we did: Treated border grasses and spike rush. What to expect: Recommendations & Notes:



**Recommendations & Notes:** Eventually this pond should be planted on the west side not seen in this photo, but it is not the greatest priority now within your budget.

| Date: 09/15/16                                                        | Pond #240A |
|-----------------------------------------------------------------------|------------|
| What we found: weeds around the perimeter and some algae popping up.  |            |
| What we did: Treated algae and border weeds.                          |            |
| What to expect: weeds and algae will decline over the next 7-10 days. |            |

| Date: 09/15/16                                                 | Pond #240 B |
|----------------------------------------------------------------|-------------|
| What we found: algae bloom t