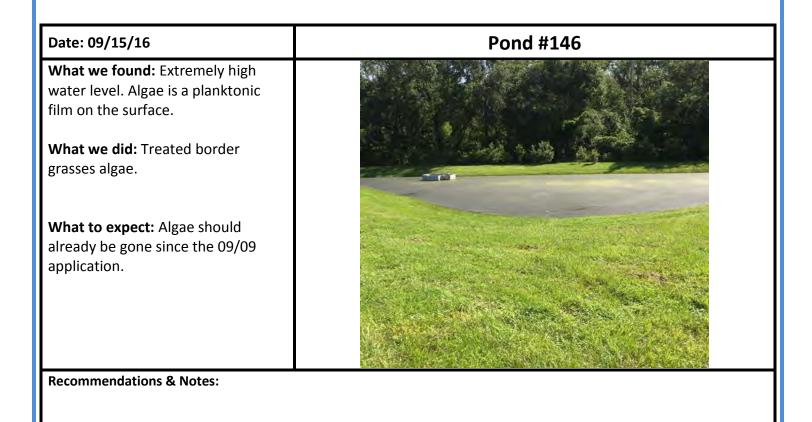

|

What to expect:

### **Pond #143A**



**Recommendations & Notes:** It is a very delicate balance, we do our best to control unwanted growth without stressing the lily's. But sometimes you have to be more aggressive to avoid losing control of other plants and hope the beneficials recover.

| Date: 09/15/16                                                   | Pond #143B |
|------------------------------------------------------------------|------------|
| What we found: water level is is still up. little to no algae.   |            |
| What we will do: continue to focus on algae flare-ups as needed. |            |
| Vhat to expect:                                                  |            |
|                                                                  |            |



# Date: 09/15/16 What we found: Filamentous algae popping up. 15% What we did: Spike rush and algae

What to expect:

were treated.

### Pond #150



**Recommendations & Notes:** This is a different angle this month than normal.

| Date: 09/15/16                                                                                                                                                                                                                 | Pond #170 |
|--------------------------------------------------------------------------------------------------------------------------------------------------------------------------------------------------------------------------------|-----------|
| What we found: Beautiful!