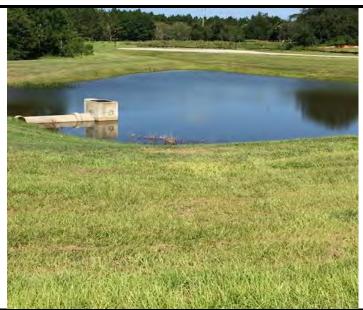

|           |
| What we did: Border grasses were treated and spike rush.                                                                                    |           |
| What to expect: This pond has stayed pretty well under control. The littoral shelf helps minimize free nutrient levels available for algae. |           |
| Notes: water clarity is good.                                                                                                               |           |

Date: 09/15/16

**What we found:** No algae, minimal slender spike rush, over all good

condition.

What we did: Treated Boarder

Grasses

What to expect: This pond has remained pretty well balanced. When construction starts, turbidity and other factors will add to the challenge of keeping it this way.





**Recommendations & Notes:** 

Date: 09/15/16

What we found: Submersed vegetation, southern Naiad has significantly declined from last month. Still some straglers.

What we did: The submersed vegetation was treated again and will continue to decline.

What to expect: Hopefully the remaining Naiad will be gone by next month.

Pond #125



**Recommendations & Notes:** Floridone was the material used to treat the southern Naiad. This is a slow acting but long residual herbicide so it is still at work in this pond.

# Date: 09/15/16 What we found: Minor amount of filamentous algae.

What we did: Treated algae & boarder grasses. Treated grasses and vegetation around concrete weir/spillway.

What to expect: Possible algae blooms before summer is over.



**Recommendations & Notes:** 

### Dat