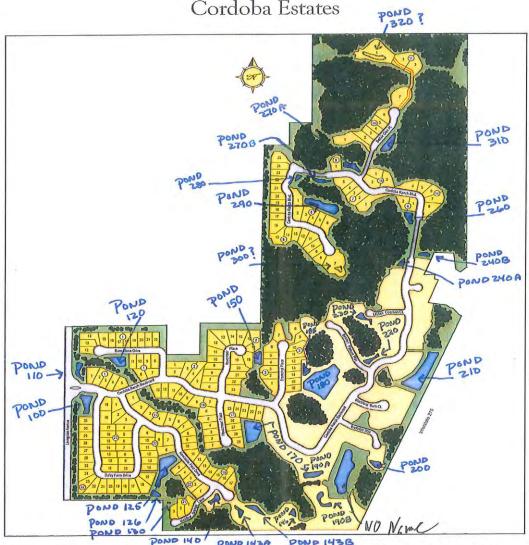

plants, but not the first priority until homes start being built.

| Date: 09/15/16                                                                                | Pond #320 |
|-----------------------------------------------------------------------------------------------|-----------|
| What we found: Water lilies cover much of this pond. But it is healthy and in good condition. |           |
| What we did: Treated border grasses.                                                          |           |
| What to expect:                                                                               |           |
| Recommendations & Notes:                                                                      |           |

### Cordoba Ranch Lake Management Report March 2014



Cordoba Estates



Map is not to scale, Square footage/acreage shown is only an estimate and actual square footage/acreage will differ. Buyer should rely on his or her own evaluation of useable area. Depictions of homes or other features are artist conceptions.

## Tab 6

### **RESOLUTION 2016-12**

# A RESOLUTION DESIGNATING SIGNATORIES FOR THE CORDOBA RANCH COMMUNITY DEVELOPMENT DISTRICT

WHEREAS, it is the desire of the Board of Supervisors of the Cordoba Ranch Community Development District to designate certain individuals as signatories for District financial transactions including, but not limited to Bank Accounts, Investments, Cash Management Services, Trust Accounts, etc.

# NOW, THEREFORE, BE IT RESOLVED BY THE BOARD OF SUPERVISORS OF THE CORDOBA RANCH COMMUNITY DEVELOPMENT DISTRICT:

1. The follo