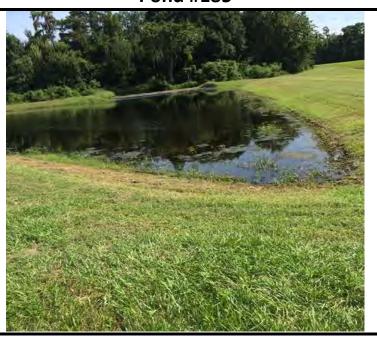

|           |

# Date: 09/15/16 What we found: Small amounts of algae and grasses around the perimeter, over all in good shape.

**What we did:** treated border grasses and small amounts of algae.

What to expect: Continued algae challenges in the shallow section of this pond.



Pond #180

**Recommendations & Notes:** This pond is considered as the "next step" of the planting plan following this year's planting on pond 290.

## Date: 09/15/16

What we found: High water levels and perimeter weeds & algae.

**What we did:** Perimeter grasses & weeds were treated.

What to expect: algae and grasses will decline.

### Pond #185



**Recommendations & Notes:** When the water level is high, we don't spray right up the edge because as water recedes that area will become normal bank again and should be vegetated.

| Date: 09/15/16                                   | Pond #190A