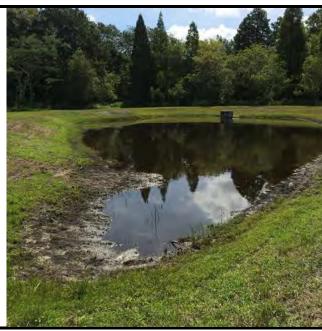

|

What we found: Still looking great this month.

What we did: treated boarder grasses.

What to expect:

Recommendations & Notes: different camera angle than normal.

# Date: 09/15/16 What we found: Still looking good. What we did: treated grasses & minimal algae. What to expect: Algae issues will

What to expect: Algae issues will likely remain prevalent in this small and shallow pond. Eventually planting will benefit this pond as well.

### Pond #200



**Recommendations & Notes:** When this area is built out, water levels should remain higher on average. This is evidence that this pond can look pretty good one day. Especially if turf around the banks improve.

What we found: Cattails were treated last month by boat and have declined.

What we did: Treated algae and border grasses.

What to expect: algae blooms over this shallow littoral zone may be difficult to prevalent as the cattails decompose.

### Pond #210



**Recommendations & Notes:** 

# What we found: This area of the pond is rarely photographed and usually dry. Looking good. What we did: Treated border grasses and spike rush. What to expect: Recommendations & Notes:



**Recommendations & Notes:** Eventually this pond should be planted on the west side not seen in this phot