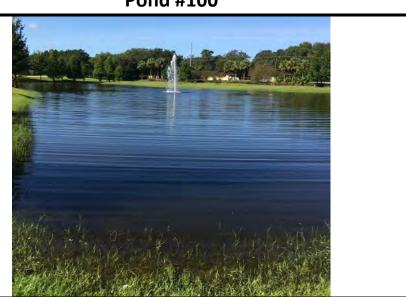

educed 75% and has improved but will continue to decline. Over all for this time of year we have managed to keep significant algae issues at bay. We do anticipate algae growth declining next month as days get shorter.

The 2 missing steel grates have been installed.

Thank you for your business! Sincerely,

Jamos Beierle

**Aquagenix** 





| Date: 09/15/16                    | Pond #100 |
|-----------------------------------|-----------|
| What we found: Pond overall looks | <b>A</b>  |
| great. Grass around perimeter was |           |

not treated as this is normally turf area when water level is normal.

**What we did:** Torpedo grass was spot treated among the beneficial plants on the littoral shelf.

**What to expect:** As days get shorter this time of year. Algae growth will slow.



**Recommendations & Notes:** 

| Date: 09/15/16                                                                                                                              | Pond #110 |
|---------------------------------------------------------------------------------------------------------------------------------------------|-----------|
| What we found: Pond is looking great. No algae and minimal submersed weeds were noted.                                                      |           |
| What we did: Border grasses were treated and spike rush.                                                                                    |           |
| What to expect: This pond has stayed pretty well under control. The littoral shelf helps minimize free nutrient levels available for algae. |