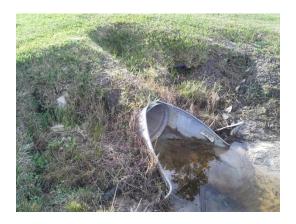

## **Pond Update**

Mr. Roethke presented the pond maintenance report to the Board. There was a note that pond 180 is in need of some erosion repairs. Mr. Roethke will request proposals for this repair.

## Consideration of Proposal for Erosion Repair

Mr. Roethke presented several proposals for erosion repair and grate replacement. The grate replacement has already been completed, so no board decision is required on that proposal. A discussion ensued regarding the erosion repair proposals. The Board would like to see apples-to-apples proposals (including square footage of sod to be used) for the erosion repair proposals at ponds 110, 130, 180, and additional repairs to areas near pond 220. Mr. Roethke will bring these to the next meeting.