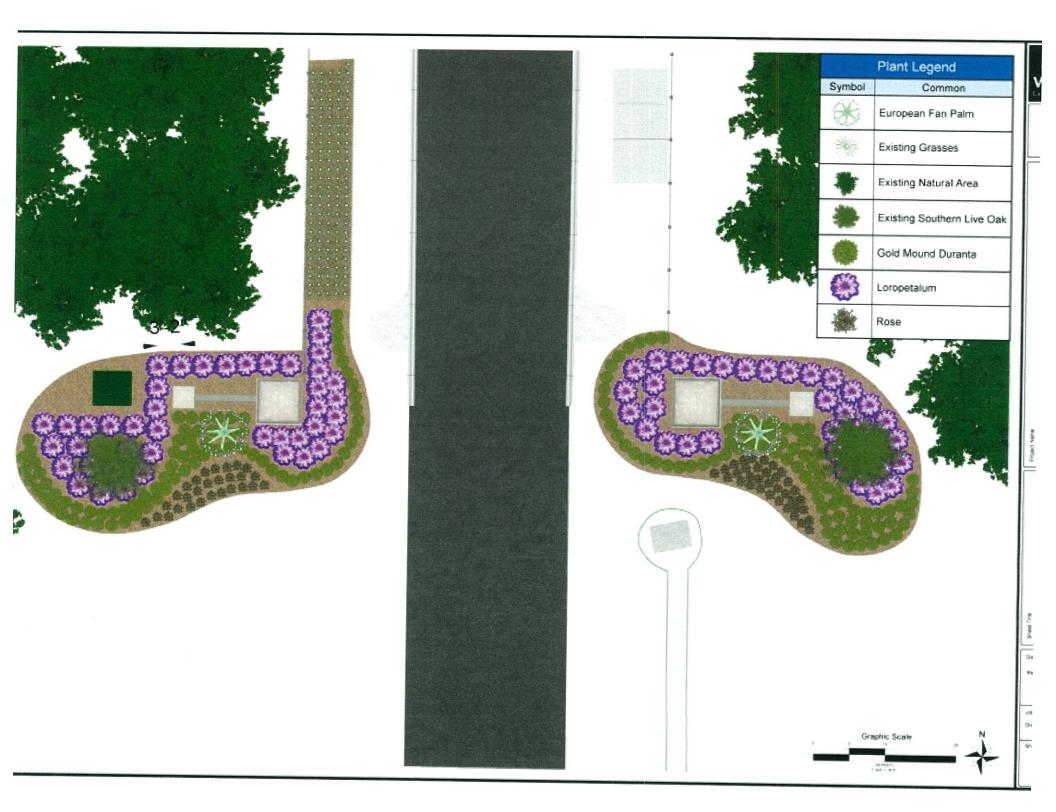

## Consideration of Proposal for Landscape Enhancements from ValleyCrest

Mr. Roethke presented a proposal from ValleyCrest for replacing plants in the island. The current vegetation had been eaten by deer, and this proposal was recommended by ValleyCrest if the deer continue to eat the plants in these islands. The Board would like ValleyCrest to confirm that this proposal represents the best option for plant installations that will not be eaten by deer in the future. No Board action was taken at this time.