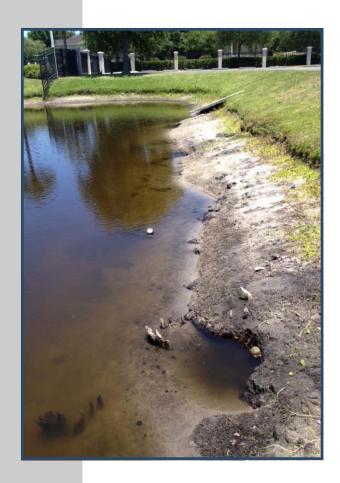

## **Pond Update**

Mr. Roethke presented the pond maintenance report to the Board. There was a note that pond 180 is in need of some erosion repairs. Mr. Roethke will request proposals for this repair.

## Consideration of Proposal for Erosion Repair

Mr. Roethke presented several proposals for erosion repair and grate replacement. The grate replacement has already been completed, so no board decision is required on that proposal. A discussion ensued regarding the erosion repair proposals. The Board would like to see apples-to-apples proposals (including square footage of sod to be used) for the erosion repair proposals at ponds 110, 130, 180, and additional repairs to areas near pond 220. Mr. Roethke will bring these to the next meeting.