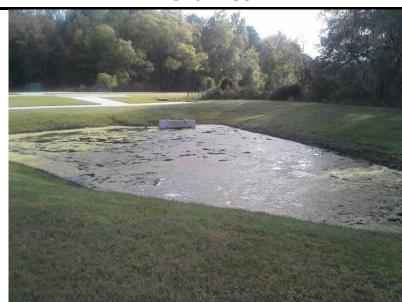

## **Pond Update**

Mr. Roethke presented the pond maintenance report to the Board. There was a note that pond 180 is in need of some erosion repairs. Mr. Roethke will request proposals for this repair.

## Consideration of Proposal for Erosion Repair

Mr. Roethke presented several proposals for erosion repair and grate replacement. The grate replacement has already been completed, so no board decision is required on that proposal. A discussion ensued regarding the erosion repair proposals. The Board would like to see apples-to-apples proposals (including square footage of sod to be used) for the erosion repair proposals at ponds 110, 130, 180, and additional repairs to areas near pond 220. Mr. Roethke will bring these to the next meeting.