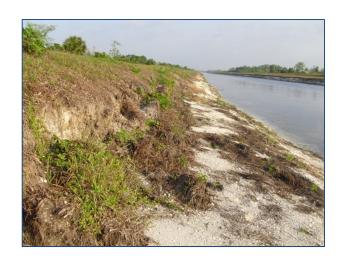

*

Flexamat is the solution for stopping erosion along canals and waterways. It is an erosion control mat consisting of concrete blocks embedded into a high strength geogrid. Spacing between the blocks allows for optional vegetation growth.

Flexamat is packaged in rolls in widths up to 16' wide. An excavator is used for installation. Rolls are quickly placed and unrolled into place.

# **Benefits:**

- Permanent erosion protection
- Lowers overall costs of canal maintenance
- Environmentally friendly
- Efficient installation
- Withstands heavy boat traffic
- Cost Effective

Installation assistance and training available. Find out why Flexamat is the solution for erosion problems. Visit our website for more information on how we've helped others eliminate erosion and save on maintenance!











# Fort Myers, FL

8' x 20' Flexamat roll being installed.



Native grasses and littorals thrive within Flexamat, the roots further locking the material in place.

Rolls of Flexamat – Available 5.5', 8', 10', 12' & 16' widths





# R. H. Moore & Associates Soil Stabilization & Erosion Control

# CASE STUDY

# PALMS OF CORTEZ

LOCATION: BRADENTON, FLORIDA

PRODUCT: MOTZ ENTERPRISES FLEXAMAT

**QUANTITY:** 15,000 SQ. FT.

**INSTALLATION DATE:** MAY 2013

**ENGINEER:** DOVE ENGINEERING AND

CONSULTING, LC

CONTRACTOR: **DUNCAN SEAWALL, DOCK &** 

BOAT LIFT, LLC

PALMS OF CORTEZ HOA OWNER:

APPLICATION: SHORELINE STABILIZATION

The homeowners' association at the Palms of Cortez has had problems with erosion along their community lake for years. They contacted Dove Engineering and Co