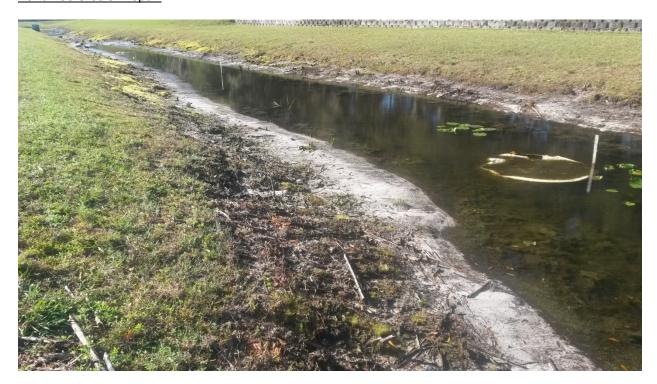

## **Pond Update**

Mr. Roethke presented the pond maintenance report to the Board. There was a note that pond 180 is in need of some erosion repairs. Mr. Roethke will request proposals for this repair.

## Consideration of Proposal for Erosion Repair

Mr. Roethke presented several proposals for erosion repair and grate replacement. The grate replacement has already been completed, so no board decision is required on that proposal. A discussion ensued regarding the erosion repair proposals. The Board would like to see apples-to-apples proposals (including square footage of sod to be used) for the erosion repair proposals at ponds 110, 130, 180, and additional repairs to areas near pond 220. Mr. Roethke will bring these to the next meeting.