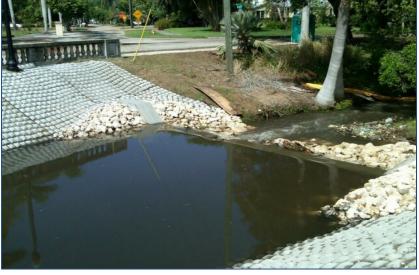

## **Pond Update**

Mr. Roethke presented the pond maintenance report to the Board. There was a note that pond 180 is in need of some erosion repairs. Mr. Roethke will request proposals for this repair.

## Consideration of Proposal for Erosion Repair

Mr. Roethke presented several proposals for erosion repair and grate replacement. The grate replacement has already been completed, so no board decision is required on that proposal. A discussion ensued regarding the erosion repair proposals. The Board would like to see apples-to-apples proposals (including square footage of sod to be used) for the erosion repair proposals at ponds 110, 130, 180, and additional repairs to areas near pond 220. Mr. Roethke will bring these to the next meeting.