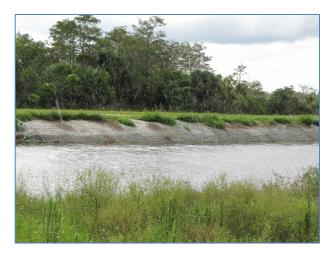

xamat is the solution for stopping erosion along canals and waterways. It is an erosion control mat consisting of concrete blocks embedded into a high strength geogrid. Spacing between the blocks allows for optional vegetation growth.

Flexamat is packaged in rolls in widths up to 16' wide. An excavator is used for installation. Rolls are quickly placed and unrolled into place.

# **Benefits:**

- Permanent erosion protection
- Lowers overall costs of canal maintenance
- Environmentally friendly
- Efficient installation
- Withstands heavy boat traffic
- Cost Effective

Installation assistance and training available. Find out why Flexamat is the solution for erosion problems. Visit our website for more information on how we've helped others eliminate erosion and save on maintenance!











# Fort Myers, FL

8' x 20' Flexamat roll being installed.



Native grasses and littorals thrive within Flexamat, the roots further locking the material in place.

Rolls of Flexamat – Available 5.5', 8', 10', 12' & 16' widths





# R. H. Moore & Associates Soil Stabilization & Erosion Control

# CASE STUDY

# PALMS OF CORTEZ

LOCATION: BRADENTON, FLORIDA

PRODUCT: MOTZ ENTERPRISES FLEXAMAT

**QUANTITY:** 15,000 SQ. FT.

**INSTALLATION DATE:** MAY 2013

**ENGINEER:** DOVE ENGINEERING AND

CONSULTING, LC

CONTRACTOR: **DUNCAN SEAWALL, DOCK &** 

BOAT LIFT, LLC

PALMS OF CORTEZ HOA OWNER:

APPLICATION: SHORELINE STABILIZATION

The homeowners' association at the Palms of Cortez has had problems with erosion along their community lake for years. They contacted Dove Engineering and Consulti