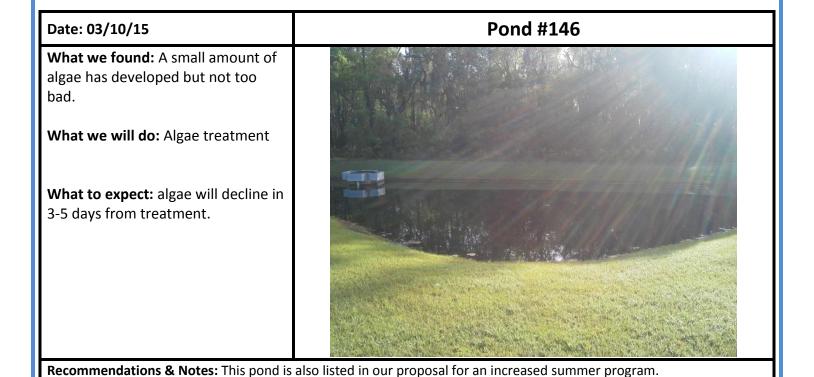

and any boarder weeds or grasses.

What to expect: We hope it stays the same but chances are this pond will experience algae growth at some point.

## **Pond #143A**



**Recommendations & Notes:** The lilies in the far end may have helped minimize algae growth as noted on pond #130.

# Date: 03/10/15 What we found: This pond was in pretty good shape, but there was some planktonic algae starting. What we will do: treat for algae. What to expect:

### **Recommendations & Notes:**

Shallow water, warm temperatures nutrients will cause these random algae blooms from time to time. Please have patience and know that we will get them under control when they occur. If it becomes chronic in certain ponds we can discuss other methods of prevention such as aeration, aerobic bacteria and pond dye.



What we found: Good shape. A

little bit of algae.

What we will do: Treat boarder

grasses & algae.

What to expect:

# Pond #150



**Recommendations & Notes:** 

# Date: 03/10/15

What we found: Algae is present on the far end and about a 3' band

around the bank.

What we will do: Algae will be

treated.

**What to expect:** Algae will decline in 3-5 days from application.

# **Pond #170**



**Recommendations & Notes:** 

# Pond #180

What we found: Algae is popping up. Mostly on the north side.

What we will do: algae will be treated.

**What to expect:** Algae should decline in 3-5 days from the

application.



**Recommendations & Notes:** On the larger ponds, often the algae is along the shore or pushed into a corner by the wind allowing for good coverage. Occasionally, when the