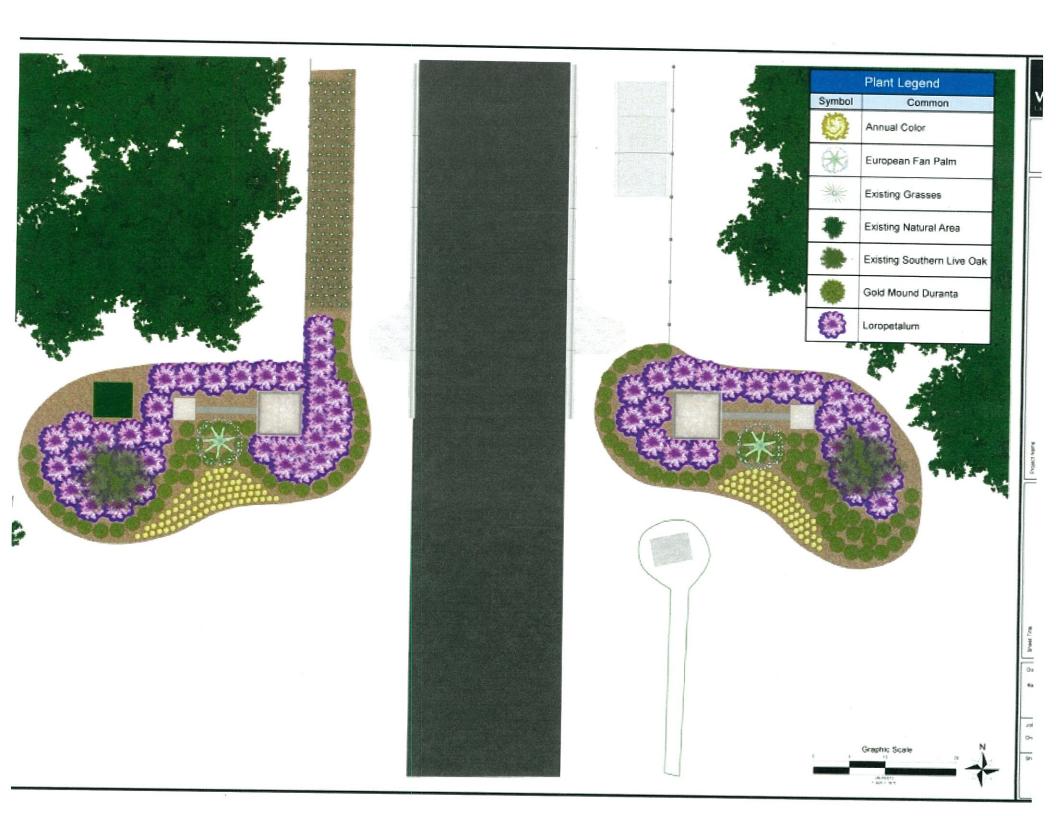

## Consideration of Proposal for Landscape Enhancements from ValleyCrest

Mr. Roethke presented a proposal from ValleyCrest for replacing plants in the island. The current vegetation had been eaten by deer, and this proposal was recommended by ValleyCrest if the deer continue to eat the plants in these islands. The Board would like ValleyCrest to confirm that this proposal represents the best option for plant installations that will not be eaten by deer in the future. No Board action was taken at this time.