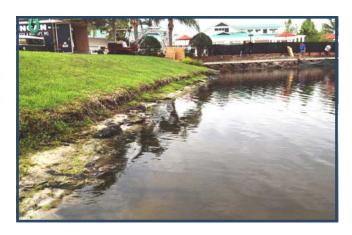

## **Pond Update**

Mr. Roethke presented the pond maintenance report to the Board. There was a note that pond 180 is in need of some erosion repairs. Mr. Roethke will request proposals for this repair.

## Consideration of Proposal for Erosion Repair

Mr. Roethke presented several proposals for erosion repair and grate replacement. The grate replacement has already been completed, so no board decision is required on that proposal. A discussion ensued regarding the erosion repair proposals. The Board would like to see apples-to-apples proposals (including square footage of sod to be used) for the erosion repair proposals at ponds 110, 130, 180, and additional repairs to areas near pond 220. Mr. Roethke will bring these to the next meeting.