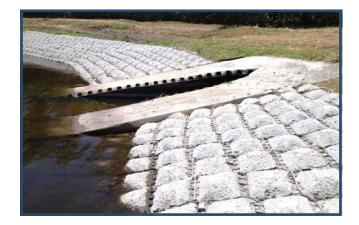

## **Pond Update**

Mr. Roethke presented the pond maintenance report to the Board. There was a note that pond 180 is in need of some erosion repairs. Mr. Roethke will request proposals for this repair.

## Consideration of Proposal for Erosion Repair

Mr. Roethke presented several proposals for erosion repair and grate replacement. The grate replacement has already been completed, so no board decision is required on that proposal. A discussion ensued regarding the erosion repair proposals. The Board would like to see apples-to-apples proposals (including square footage of sod to be used) for the erosion repair proposals at ponds 110, 130, 180, and additional repairs to areas near pond 220. Mr. Roethke will bring these to the next meeting.