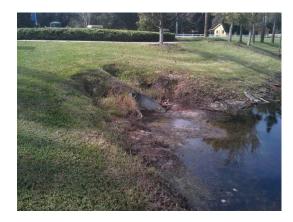

## **Pond Update**

Mr. Roethke presented the pond maintenance report to the Board. There was a note that pond 180 is in need of some erosion repairs. Mr. Roethke will request proposals for this repair.

## Consideration of Proposal for Erosion Repair

Mr. Roethke presented several proposals for erosion repair and grate replacement. The grate replacement has already been completed, so no board decision is required on that proposal. A discussion ensued regarding the erosion repair proposals. The Board would like to see apples-to-apples proposals (including square footage of sod to be used) for the erosion repair proposals at ponds 110, 130, 180, and additional repairs to areas near pond 220. Mr. Roethke will bring these to the next meeting.