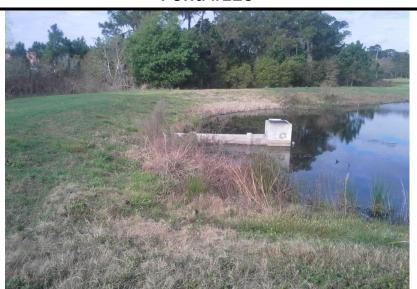

## **Pond Update**

Mr. Roethke presented the pond maintenance report to the Board. There was a note that pond 180 is in need of some erosion repairs. Mr. Roethke will request proposals for this repair.

## Consideration of Proposal for Erosion Repair

Mr. Roethke presented several proposals for erosion repair and grate replacement. The grate replacement has already been completed, so no board decision is required on that proposal. A discussion ensued regarding the erosion repair proposals. The Board would like to see apples-to-apples proposals (including square footage of sod to be used) for the erosion repair proposals at ponds 110, 130, 180, and additional repairs to areas near pond 220. Mr. Roethke will bring these to the next meeting.