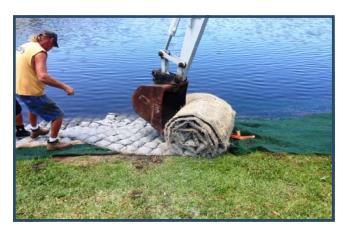

## **Pond Update**

Mr. Roethke presented the pond maintenance report to the Board. There was a note that pond 180 is in need of some erosion repairs. Mr. Roethke will request proposals for this repair.

## Consideration of Proposal for Erosion Repair

Mr. Roethke presented several proposals for erosion repair and grate replacement. The grate replacement has already been completed, so no board decision is required on that proposal. A discussion ensued regarding the erosion repair proposals. The Board would like to see apples-to-apples proposals (including square footage of sod to be used) for the erosion repair proposals at ponds 110, 130, 180, and additional repairs to areas near pond 220. Mr. Roethke will bring these to the next meeting.