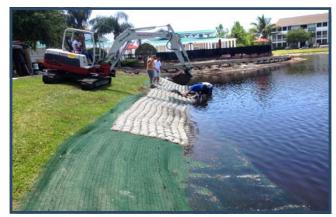

## **Pond Update**

Mr. Roethke presented the pond maintenance report to the Board. There was a note that pond 180 is in need of some erosion repairs. Mr. Roethke will request proposals for this repair.

## Consideration of Proposal for Erosion Repair

Mr. Roethke presented several proposals for erosion repair and grate replacement. The grate replacement has already been completed, so no board decision is required on that proposal. A discussion ensued regarding the erosion repair proposals. The Board would like to see apples-to-apples proposals (including square footage of sod to be used) for the erosion repair proposals at ponds 110, 130, 180, and additional repairs to areas near pond 220. Mr. Roethke will bring these to the next meeting.