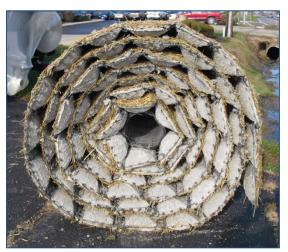

## **Pond Update**

Mr. Roethke presented the pond maintenance report to the Board. There was a note that pond 180 is in need of some erosion repairs. Mr. Roethke will request proposals for this repair.

## Consideration of Proposal for Erosion Repair

Mr. Roethke presented several proposals for erosion repair and grate replacement. The grate replacement has already been completed, so no board decision is required on that proposal. A discussion ensued regarding the erosion repair proposals. The Board would like to see apples-to-apples proposals (including square footage of sod to be used) for the erosion repair proposals at ponds 110, 130, 180, and additional repairs to areas near pond 220. Mr. Roethke will bring these to the next meeting.