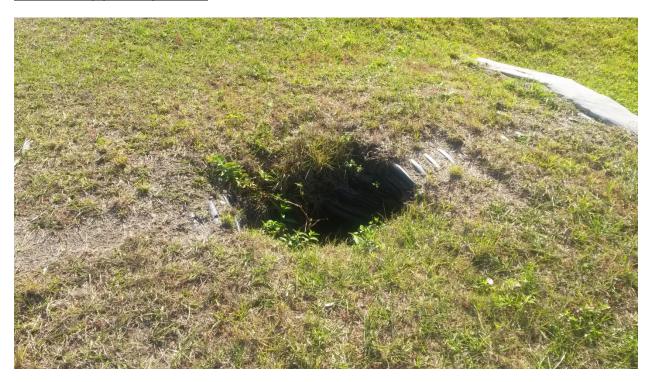

## Consideration of Proposal for Erosion Repair

Mr. Roethke presented several proposals for erosion repair and grate replacement. The grate replacement has already been completed, so no board decision is required on that proposal. A discussion ensued regarding the erosion repair proposals. The Board would like to see apples-to-apples proposals (including square footage of sod to be used) for the erosion repair proposals at ponds 110, 130, 180, and additional repairs to areas near pond 220. Mr. Roethke will bring these to the next meeting.

On a Motion by Mr. Noble, seconded by Mr. Lovo, with all in favor, the Board ratified the proposal from Briken Construction for grate replacement at pond 240A at a cost of (\$400.00) for Cordoba Ranch Community Development District.