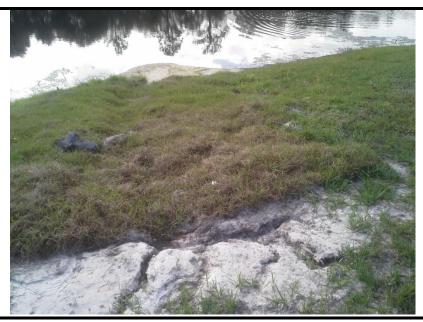

## **Pond Update**

Mr. Roethke presented the pond maintenance report to the Board. There was a note that pond 180 is in need of some erosion repairs. Mr. Roethke will request proposals for this repair.

## Consideration of Proposal for Erosion Repair

Mr. Roethke presented several proposals for erosion repair and grate replacement. The grate replacement has already been completed, so no board decision is required on that proposal. A discussion ensued regarding the erosion repair proposals. The Board would like to see apples-to-apples proposals (including square footage of sod to be used) for the erosion repair proposals at ponds 110, 130, 180, and additional repairs to areas near pond 220. Mr. Roethke will bring these to the next meeting.