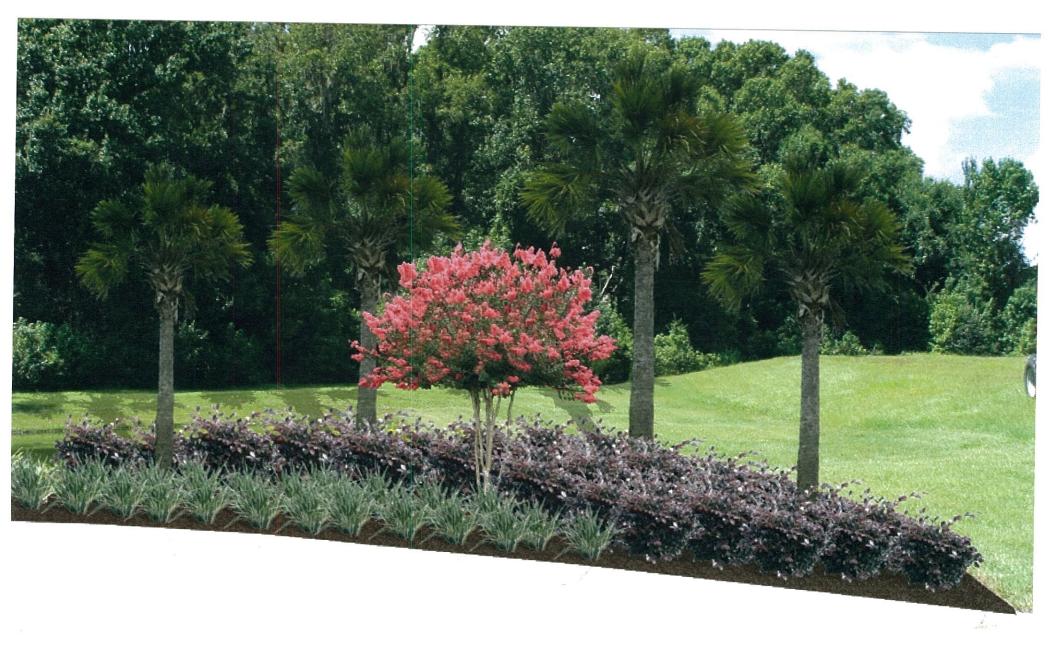

## Consideration of Proposal for Landscape Enhancements from ValleyCrest

Mr. Roethke presented a proposal from ValleyCrest for replacing plants in the island. The current vegetation had been eaten by deer, and this proposal was recommended by ValleyCrest if the deer continue to eat the plants in these islands. The Board would like ValleyCrest to confirm that this proposal represents the best option for plant installations that will not be eaten by deer in the future. No Board action was taken at this time.