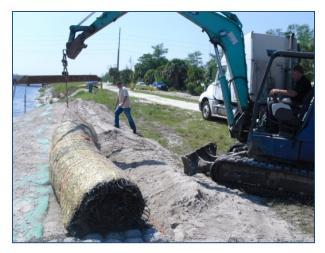

Flexamat is the solution for stopping erosion along canals and waterways. It is an erosion control mat consisting of concrete blocks embedded into a high strength geogrid. Spacing between the blocks allows for optional vegetation growth.

Flexamat is packaged in rolls in widths up to 16' wide. An excavator is used for installation. Rolls are quickly placed and unrolled into place.

# **Benefits:**

- Permanent erosion protection
- Lowers overall costs of canal maintenance
- Environmentally friendly
- Efficient installation
- Withstands heavy boat traffic
- Cost Effective

Installation assistance and training available. Find out why Flexamat is the solution for erosion problems. Visit our website for more information on how we've helped others eliminate erosion and save on maintenance!











# Fort Myers, FL

8' x 20' Flexamat roll being installed.



Native grasses and littorals thrive within Flexamat, the roots further locking the material in place.

Rolls of Flexamat – Available 5.5', 8', 10', 12' & 16' widths





# R. H. Moore & Associates Soil Stabilization & Erosion Control

# CASE STUDY

# PALMS OF CORTEZ

LOCATION: BRADENTON, FLORIDA

PRODUCT: MOTZ ENTERPRISES FLEXAMAT

**QUANTITY:** 15,000 SQ. FT.

**INSTALLATION DATE:** MAY 2013

**ENGINEER:** DOVE ENGINEERING AND

CONSULTING, LC

CONTRACTOR: **DUNCAN SEAWALL, DOCK &** 

BOAT LIFT, LLC

PALMS OF CORTEZ HOA OWNER:

APPLICATION: SHORELINE STABILIZATION

The homeowners' association at the Palms of Cortez has had problems with erosion along their community lake for years. They contacted Dove Engineering and Cons