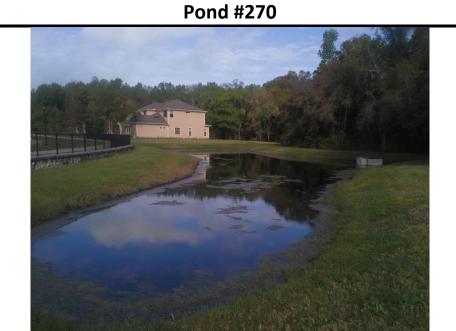

## **Pond Update**

Mr. Roethke presented the pond maintenance report to the Board. There was a note that pond 180 is in need of some erosion repairs. Mr. Roethke will request proposals for this repair.

## Consideration of Proposal for Erosion Repair

Mr. Roethke presented several proposals for erosion repair and grate replacement. The grate replacement has already been completed, so no board decision is required on that proposal. A discussion ensued regarding the erosion repair proposals. The Board would like to see apples-to-apples proposals (including square footage of sod to be used) for the erosion repair proposals at ponds 110, 130, 180, and additional repairs to areas near pond 220. Mr. Roethke will bring these to the next meeting.