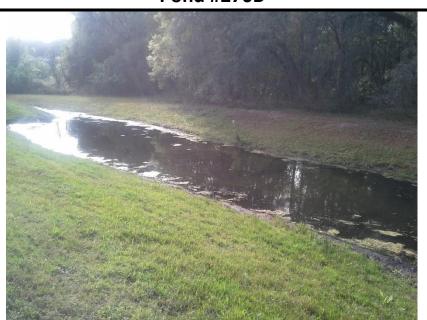

## **Pond Update**

Mr. Roethke presented the pond maintenance report to the Board. There was a note that pond 180 is in need of some erosion repairs. Mr. Roethke will request proposals for this repair.

## Consideration of Proposal for Erosion Repair

Mr. Roethke presented several proposals for erosion repair and grate replacement. The grate replacement has already been completed, so no board decision is required on that proposal. A discussion ensued regarding the erosion repair proposals. The Board would like to see apples-to-apples proposals (including square footage of sod to be used) for the erosion repair proposals at ponds 110, 130, 180, and additional repairs to areas near pond 220. Mr. Roethke will bring these to the next meeting.