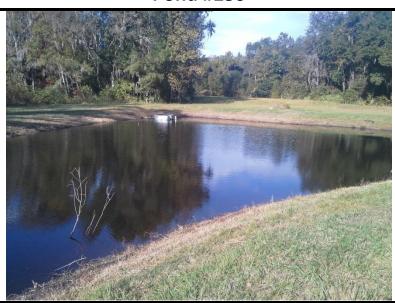

210



**Recommendations & Notes:** Because this pond is largely out of site, we didn't include this in the removal. Most of the vegetation on the north end is dead and dying. It's about 12"-18" and mostly soft vegetation that will decompose on its own.

Pond #220

What we found: This pond is still looking good besides the sticks.

What we did: sticks were removed on Friday 11/07.

What to expect: things should stay pretty stable during winter, although we are concerned about this shallow pond come spring and warmer temperatures.



**Recommendations & Notes:** 

Date: 11/06/14

Pond #230

great.

What we found: Over all pond looks

What we did: Algae was treated as well as grasses around the boarder.

What to expect: We will continue to work on the spike rush and potential algae blooms.



Recommendations & Notes: This pond like many others is very shallow. The east side not shown in this photo is very narrow and shallow which can lead to chronic algae problems.

# Date: 11/06/14 What we found: spike rush has been brought under control in this pond. What we did: Spike rush and boarder grasses where treated. What to expect: Spike rush will remain the focus.

**Recommendations & Notes:** Notice the brown patches along the banks...this is the slender spike rush which is easy to kill when exposed.



What we found: Pond is looking

Great!

**What we did:** treated border grasses and some minor spikerush

What to expect: We will be addressing submersed vegetation and boarder grasses to keep this pond looking good.

#### Pond #260



**Recommendations & Notes:** 

#### Date: 11/