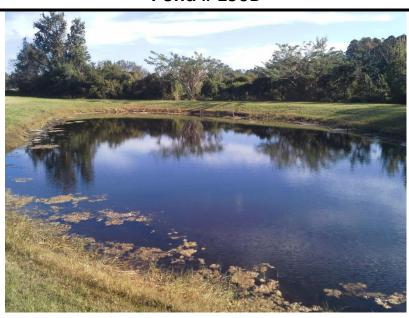

### **Pond Update**

Mr. Roethke presented the pond maintenance report to the Board. The contactor is still working on the proposal for carp stocking and that will be provided at a later date. Mr. Karpay requested that a representative from Aquagenix attend a future meeting to discuss the carp stocking proposal. A discussion ensued regarding some of the items within the pond report.

The Board would like to explore the possibility of adding another fountain or aerator in pond #146. Mr. Roethke will follow up Aquagenix and Mandy Electric for proposals.

The Board also requested that the monthly pond reports are sent to ValleyCrest on a regular basis.

On October 26<sup>th</sup>, a wildlife trapper caught an 8-foot alligator in one of the CDD ponds.