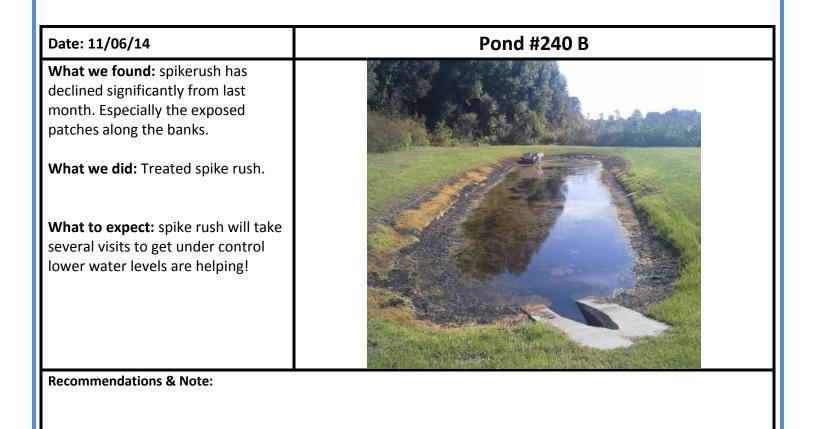

rmer temperatures.



**Recommendations & Notes:** 

Date: 11/06/14

Pond #230

great.

What we found: Over all pond looks

What we did: Algae was treated as well as grasses around the boarder.

What to expect: We will continue to work on the spike rush and potential algae blooms.



Recommendations & Notes: This pond like many others is very shallow. The east side not shown in this photo is very narrow and shallow which can lead to chronic algae problems.

# Date: 11/06/14 What we found: spike rush has been brought under control in this pond. What we did: Spike rush and boarder grasses where treated. What to expect: Spike rush will remain the focus.

**Recommendations & Notes:** Notice the brown patches along the banks...this is the slender spike rush which is easy to kill when exposed.



What we found: Pond is looking

Great!

**What we did:** treated border grasses and some minor spikerush

What to expect: We will be addressing submersed vegetation and boarder grasses to keep this pond looking good.

#### Pond #260



**Recommendations & Notes:** 

#### Date: 11/06/14

What we found: As mentioned last month, this pond was aggressively treated, most of the vegetation is dying out in this photo.

What we did: treated algae, and spike rush & grasses.

**What to expect:** vegetation should drop out and start clearing up within days of this photo.

#### Pond #270



**What we found:** Over all this shallow pond is doing good.

What we did: treated algae and

border grasses.

What to expect:

#### Pond #270B



**Recommendations & Notes:** This pond is very shallow. Algae iss