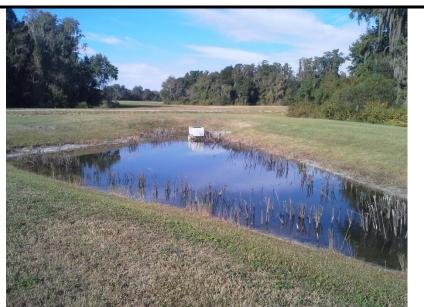

arder.

What to expect: We will be utilizing a boat to get better coverage on the north end of this pond.

\*\*Note: the dirt spot in the bottom is a wash out is from an eroded rill/gully about 18" deep & 10'-15' long could be trouble for a mower/tractor.

Pond #210



**Recommendations & Notes:** Because this pond is largely out of site, we didn't include this in the removal. Most of the vegetation on the north end is dead and dying. It's about 12"-18" and mostly soft vegetation that will decompose on its own.

Pond #220

What we found: This pond is still looking good besides the sticks.

What we did: sticks were removed on Friday 11/07.

What to expect: things should stay pretty stable during winter, although we are concerned about this shallow pond come spring and warmer temperatures.



**Recommendations & Notes:** 

Date: 11/06/14

Pond #230

great.

What we found: Over all pond looks

What we did: Algae was treated as well as grasses around the boarder.

What to expect: We will continue to work on the spike rush and potential algae blooms.



Recommendations & Notes: This pond like many others is very shallow. The east side not shown in this photo is very narrow and shallow which can lead to chronic algae problems.

# Date: 11/06/14 What we found: spike rush has been brought under control in this pond. What we did: Spike rush and boarder grasses where treated. What to expect: Spike rush will remain the focus.

**Recommendations & Notes:** Notice the brown patches along the banks...this is the slender spike rush which is easy to kill when exposed.



What we found: Pon