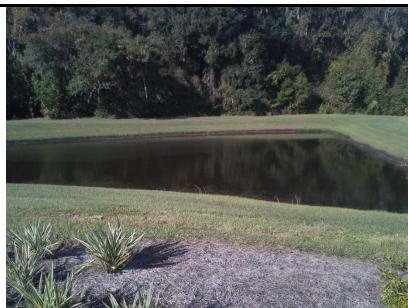

on the spike rush and potential algae blooms.



Recommendations & Notes: This pond like many others is very shallow. The east side not shown in this photo is very narrow and shallow which can lead to chronic algae problems.

# Date: 11/06/14 What we found: spike rush has been brought under control in this pond. What we did: Spike rush and boarder grasses where treated. What to expect: Spike rush will remain the focus.

**Recommendations & Notes:** Notice the brown patches along the banks...this is the slender spike rush which is easy to kill when exposed.



What we found: Pond is looking

Great!

**What we did:** treated border grasses and some minor spikerush

What to expect: We will be addressing submersed vegetation and boarder grasses to keep this pond looking good.

#### Pond #260



**Recommendations & Notes:** 

#### Date: 11/06/14

What we found: As mentioned last month, this pond was aggressively treated, most of the vegetation is dying out in this photo.

What we did: treated algae, and spike rush & grasses.

**What to expect:** vegetation should drop out and start clearing up within days of this photo.

#### Pond #270



**What we found:** Over all this shallow pond is doing good.

What we did: treated algae and

border grasses.

What to expect:

#### Pond #270B



**Recommendations & Notes:** This pond is very shallow. Algae issues are expected to be a big challenge.

Date: 11/06/14

**What we found:** Algae has bloomed in this pond as well.

What we did: treated algae and border grasses.

What to expect: Algae may be a chronic problem in this pond this summer