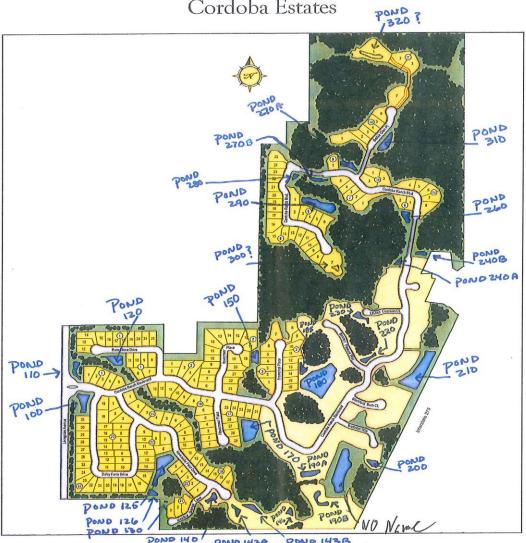

125, 126, 130, 140, 150, 170, 180, 183, 220, 270A, 280, & 310

Note: There are other ponds with this type of vegetation present, however at this time they are largely out of view and in time, dead vegetation should decompose and disappear natuarlly.