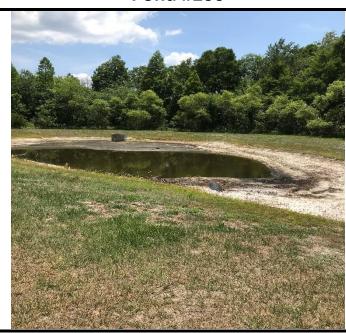

8 Pond 190A

What we found: Light Shoreline

Growth.

What we did: Treated Shoreline.

What to expect: Pond to look a lot better with this weeks rain.



**Recommendations & Notes:** There is a bad blow out where the red flags are that needs to be fixed before someone Gets hurt. It is bad and getting worse. We can provide a quote to repair. (See Pictures at bottom of this report.)

### Date: 5/14/18 Pond # 190B

What we found: Trace of Algae and

Shoreline growth

What we did: Spot treated for

Algae and grasses

What to Expect: Pond to continue

to look very good.



**Recommendations & Notes:** This is a nice pond. Could benefit from Blue Dye and more plants.

Date: 5/14/18 What we found: Trace of shoreline grasses

What we did: Treated it

What to expect: Grasses to die off

Pond #200



Recommendations & Notes: Water level still down. No Plants on this pond.

Date: 5/14/18

What we found: Exposed littoral

Shelfs.

What we did: Treated the shelfs, but tech is trying to be careful of the plantings that were done last

year.

What to expect : Hopefully the pond will fill with this weeks rains.

Extremely low this week.

Pond #210



Recommendations & Notes: Plant the Littoral Shelves on both end of the pond. Grass Carp are a good idea because of the Slender Spikerush in the pond and possibly Blue Dye also. This pond is always a challenge for us because of its size and two littoral shelfs on both ends.

| Date: 5/14/18                                        | Pond #220 |
|------------------------------------------------------|-----------|
| What we found: Just a puddle of