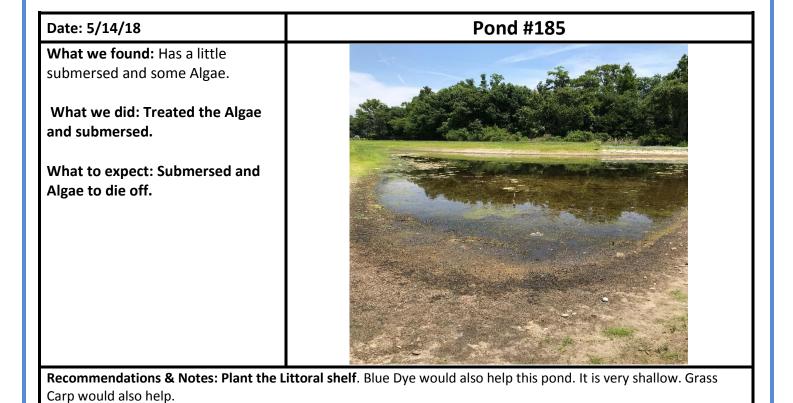

----------------|-----------|
| What we found: Trace of Algae and Grasses.    |           |
| What we did: Treated for the Algae and grass. |           |
| What to Expect: Algae and grass to die off    |           |

Recommendations & Notes: Blue Dye for this pond would help going through the Summer.

| Pond #170 |
|-----------|
|           |
|           |
|           |
|           |
|           |
|           |
|           |

Recommendations & Notes: A fountain would look great in this pond.

# What we found: Some algae and submersed vegetation mainly on littoral shelf. What we did: Treated Algae and submersed. What to expect: Algae to die off.

Notes: This is a nutrient loading pond. Planting the littoral shelf and Blue Dye would help. Grass Carp would also help this pond going forward.



## Date: 5-14-18 Pond 190A

What we found: Light Shoreline

Growth.

What we did: Treated Shoreline.

What to expect: Pond to look a lot better with this weeks rain.



**Recommendations & Notes:** There is a bad blow out where the red flags are that needs to be fixed before someone Gets hurt. It is bad and getting worse. We can provide a quote to repair. (See Pictures at bottom of this report.)

### Date: 5/14/18 Pond # 190B

What we found: Trace of Algae and

Shoreline growth

What we did: Spot treated for

Algae and grasses

What to Expect: Pond to continue

to look very good.



**Recommendations & Notes:** This is a nice pond. Could benefit from Blue Dye and more plants.

Date: 5/14/18 What we found: Trace of shoreline grasses

What we did: Treated it

What to expect: Grasses to die