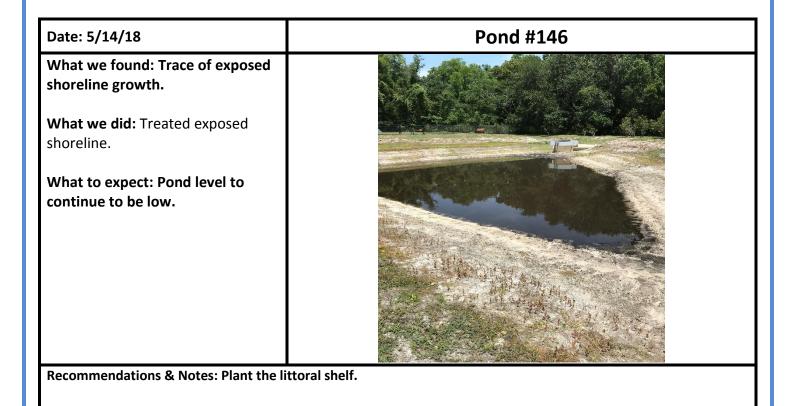

|



| Date: 5/14/18                                 | Pond #150 |
|-----------------------------------------------|-----------|
| What we found: Trace of Algae and Grasses.    |           |
| What we did: Treated for the Algae and grass. |           |
| What to Expect: Algae and grass to die off    |           |

Recommendations & Notes: Blue Dye for this pond would help going through the Summer.

| Pond #170 |
|-----------|
|           |
|           |
|           |
|           |
|           |
|           |
|           |

Recommendations & Notes: A fountain would look great in this pond.

# What we found: Some algae and submersed vegetation mainly on littoral shelf. What we did: Treated Algae and submersed. What to expect: Algae to die off.

Notes: This is a nutrient loading pond. Planting t