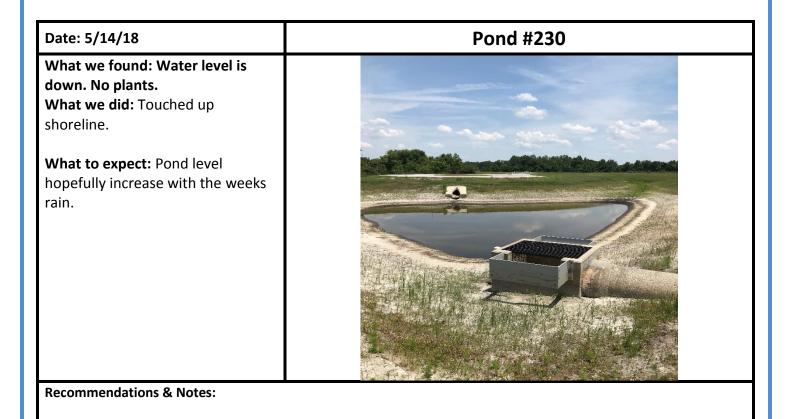

What to expect : Hopefully the pond will fill with this weeks rains.

Extremely low this week.

Pond #210



Recommendations & Notes: Plant the Littoral Shelves on both end of the pond. Grass Carp are a good idea because of the Slender Spikerush in the pond and possibly Blue Dye also. This pond is always a challenge for us because of its size and two littoral shelfs on both ends.

| Date: 5/14/18                                        | Pond #220 |
|------------------------------------------------------|-----------|
| What we found: Just a puddle of water at this point. |           |
| What we did: Spot treated exposed                    |           |
| What to expect: Water levels to                      |           |
| hopefully increase with the rain over the weekend.   |           |



| Date: 5/14/18                   | Pond #240A