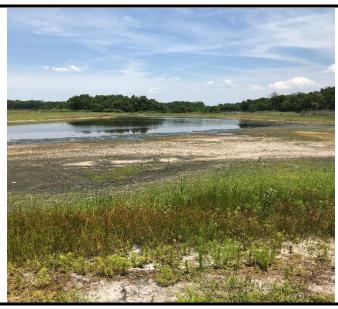

tures at bottom of this report.)

### Date: 5/14/18 Pond # 190B

What we found: Trace of Algae and

Shoreline growth

What we did: Spot treated for

Algae and grasses

What to Expect: Pond to continue

to look very good.



**Recommendations & Notes:** This is a nice pond. Could benefit from Blue Dye and more plants.

Date: 5/14/18 What we found: Trace of shoreline grasses

What we did: Treated it

What to expect: Grasses to die off

Pond #200



Recommendations & Notes: Water level still down. No Plants on this pond.

Date: 5/14/18

What we found: Exposed littoral

Shelfs.

What we did: Treated the shelfs, but tech is trying to be careful of the plantings that were done last

year.

What to expect : Hopefully the pond will fill with this weeks rains.

Extremely low this week.

Pond #210



Recommendations & Notes: Plant the Littoral Shelves on both end of the pond. Grass Carp are a good idea because of the Slender Spikerush in the pond and possibly Blue Dye also. This pond is always a challenge for us because of its size and two littoral shelfs on both ends.

| Date: 5/14/18                                        | Pond #220 |
|------------------------------------------------------|-----------|
| What we found: Just a puddle of water at this point. |           |
| What we did: Spot treated exposed                    |           |
| What to expect: Water levels to                      |           |
| hopefully increase with the rain over the weekend.   |           |



| Date: 5/14/18                   | Pond #240A