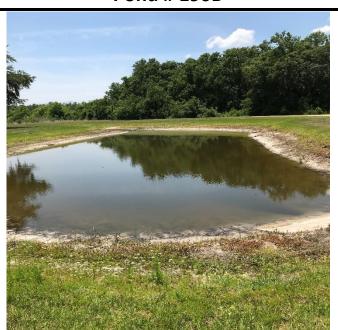

Treated Algae and submersed. What to expect: Algae to die off.

Notes: This is a nutrient loading pond. Planting the littoral shelf and Blue Dye would help. Grass Carp would also help this pond going forward.



## Date: 5-14-18 Pond 190A

What we found: Light Shoreline

Growth.

What we did: Treated Shoreline.

What to expect: Pond to look a lot better with this weeks rain.



**Recommendations & Notes:** There is a bad blow out where the red flags are that needs to be fixed before someone Gets hurt. It is bad and getting worse. We can provide a quote to repair. (See Pictures at bottom of this report.)

### Date: 5/14/18 Pond # 190B

What we found: Trace of Algae and

Shoreline growth

What we did: Spot treated for

Algae and grasses

What to Expect: Pond to continue

to look very good.



**Recommendations & Notes:** This is a nice pond. Could benefit from Blue Dye and more plants.

Date: 5/14/18 What we found: Trace of shoreline grasses

What we did: Treated it

What to expect: Grasses to die off

Pond #200



Recommendations & Notes: Water level still down. No Plants on this pond.

Date: 5/14/18

What we found: Exposed littoral

Shelfs.

What we did: Treated the shelfs, but tech is trying to be careful of the plantings that were done last

year.

What to expect : Hopefully the pond will fill with this weeks rains.

Extremely low this week.

Pond #210



Recommendations & Notes: Plant the Littoral Shelves on both end of the pond. Grass Carp are a good idea because of the Slender Spikerush in the pond and possibly Blue Dye also. This pond is always a challenge for us beca