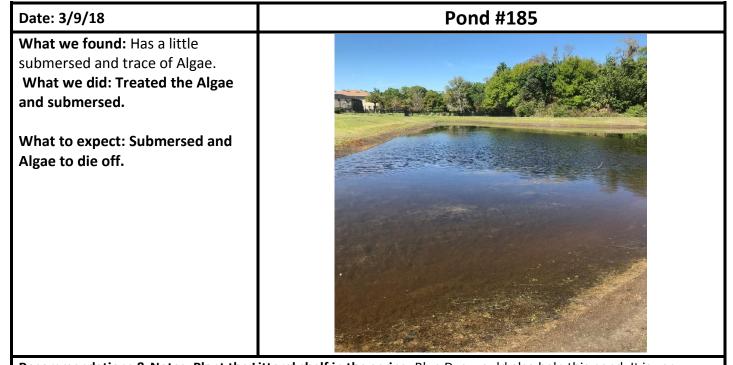

|
|                                  | The second secon |

Recommendations & Notes: A fountain down the line. ( Would look nice in this pond) Same as last month

# Date: 3/9/18 What we found: Some algae. Submersed vegetation growing quickly. What we did: Treated Algae. On the next visit, we will address the submersed. What to expect: Algae to die off.

Notes: This is a nutrient loading pond. Planting the littoral shelf and Blue Dye would help. Grass Carp would also be A help in many of these ponds going forward.



**Recommendations & Notes: Plant the Littoral shelf in the spring**. Blue Dye would also help this pond. It is very shallow. Grass Carp would also help.

#### Date: 3-9-18

What we found: Small amount of

SSR and Algae.

What we did: Treated

What to expect: Water levels to remain low through March.



Recommendations & Notes: Blue Dye and Grass Carp in this pond also would be a good idea.

#### Date: 3/9/18

What we found: Pretty clean.

What we did: Spot treated for

Algae.

What to Expect: Algae to die off

#### Pond # 190B



**Recommendations & Notes:** This is a nice pond. Could benefit from Grass Carp and Blue Dye and more plants. There is about 25-30% plants.

# Date: 3/9/18 What we found: Trace of Cattails What we did: Treated it What to expect: Cattails to die off

Recommendati