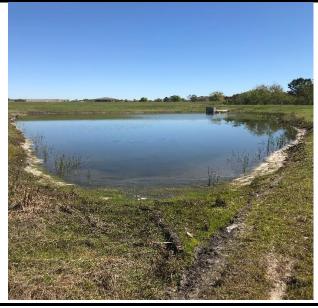

Notes: Plantings are looking ok. Timers were reset for Daylight Savings time

Date: 3/9/18

Pond #120

What we found: Plants are doing

pretty well.

What we did: Treated exposed

shoreline.

What to Expect: Water levels to stay low at this time of year

Recommendations & Notes: Plants are looking good on this pond.

Date: 3/9/18

What we found: Light SSR with

some exposed.

What we did: Treated the SSR and

grasses

What to Expect: Pond to look

good.