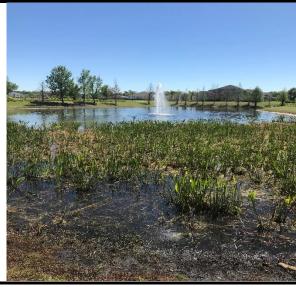

#### Pond #100

Date: 3/09/18

What we found: Water level is a little lower. There is some submersed starting up.

What we did: Treated light Algae

and submersed.

What to expect Water level to more than likely remain low for this

month.

Recommendations & Notes: Plantings are average. Fountain Timers were reset for Daylight Savings Time

Date: 3/9/18 Pond #110

**What we found:** Trace of exposed SSR..

What we did: Treated the SSR

What to expect: SSR to die off