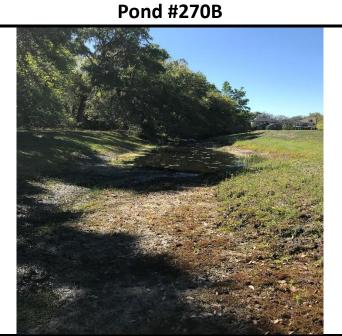

Recommendations & Notes: Plant the Littoral Shelf soon.

| Date: 3/9/18                                      | Pond #130 |
|---------------------------------------------------|-----------|
| What we found: Pond level low                     |           |
| What we did: Sprayed Algae and Grasses.           |           |
| What to expect: Pond level to continue to be low. |           |