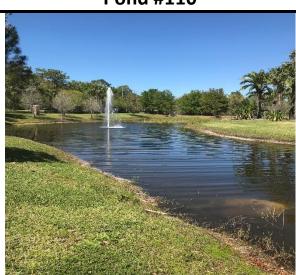

month.

Recommendations & Notes: Plantings are average. Fountain Timers were reset for Daylight Savings Time

Date: 3/9/18 Pond #110

**What we found:** Trace of exposed SSR..

What we did: Treated the SSR

What to expect: SSR to die off

Notes: Plantings are looking ok. Timers were reset for Daylight Savings time

Date: 3/9/18

Pond #120

What we found: Plants are doing

pretty well.

What we did: Treated exposed

shoreline.

What to Expect: Water levels to stay low at this time of year