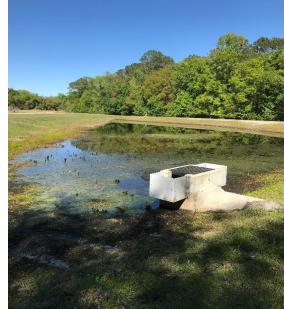

Recommendations & Notes: Plant the Littoral Shelf soon.

| Date: 3/9/18                                      | Pond #130 |
|---------------------------------------------------|-----------|
| What we found: Pond level low                     |           |
| What we did: Sprayed Algae and Grasses.           |           |
| What to expect: Pond level to continue to be low. |           |